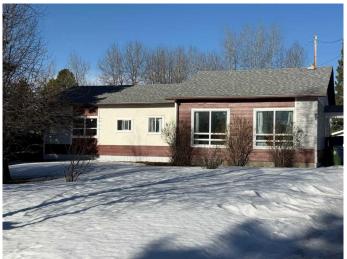

# \$299,900 - 456 69 Street, Edson

MLS® #A2211815

# \$299,900

4 Bedroom, 2.00 Bathroom, 1,504 sqft Residential on 0.50 Acres

Edson, Edson, Alberta

Affordable, Updated & Move-In Ready in Desirable Glenwood! This spacious 3-bedroom, 1.5-bath home sits on an impressive 21,761 sq ft lot (almost half an acre) in a sought-after neighborhood. Enjoy peace of mind with extensive updates throughout, including new windows, doors, flooring, kitchen cabinets, shingles, and a new deck perfect for relaxing or entertaining. The detached garage is fully insulated and sheeted, with power and gas recently installedâ€"ideal for a workshop or extra storage. Whether you're a first-time buyer, growing family, or looking for more outdoor space, this property offers incredible value and comfort. Don't miss out on this Glenwood gem!