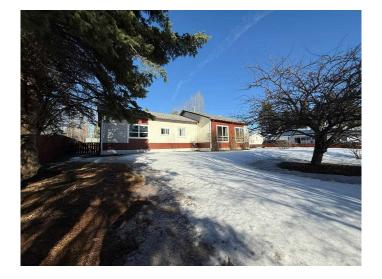

# \$299,900 - 456 69 Street, Edson

MLS® #A2211815

# \$299,900

4 Bedroom, 2.00 Bathroom, 1,504 sqft Residential on 0.50 Acres

Edson, Edson, Alberta

Affordable, Updated & Move-In Ready in Desirable Glenwood! This spacious 3-bedroom, 1.5-bath home sits on an impressive 21,761 sq ft lot (almost half an acre) in a sought-after neighborhood. Enjoy peace of mind with extensive updates throughout, including new windows, doors, flooring, kitchen cabinets, shingles, and a new deck perfect for relaxing or entertaining. The detached garage is fully insulated and sheeted, with power and gas recently installedâ€"ideal for a workshop or extra storage. Whether you're a first-time buyer, growing family, or looking for more outdoor space, this property offers incredible value and comfort. Don't miss out on this Glenwood gem!