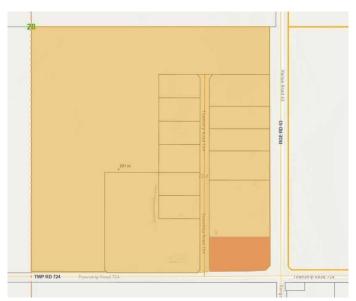

#### \$1,260,000

0 Bedroom, 0.00 Bathroom, Land on 5.37 Acres

NONE, Clairmont, Alberta

5.37 Acre, corner lot in Peregrine Business Park. Visible on 2 main roads, Range Road 63 (116 Street) and the road west of Clairmont, Twp Rd 724. Zoned RM-4 which is Highway Industrial.

# **Community Information**

Address 1, 63014 Township Road 724

Subdivision NONE

City Clairmont

County Grande Prairie No. 1, County

Province Alberta
Postal Code T0H 0W0

**Exterior** 

Lot Description Corner Lot

#### **Additional Information**

Date Listed April 14th, 2025

Days on Market 121

Zoning RM-4