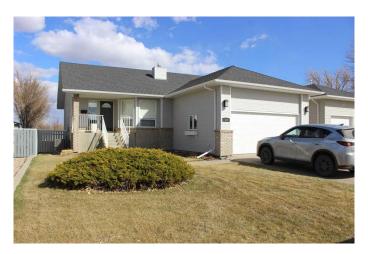

## \$475,000

5 Bedroom, 3.00 Bathroom, 1,436 sqft Residential on 0.15 Acres

NONE, Picture Butte, Alberta

Welcome to 429 Maple Crescent! This home is a fully finished, one owner, 1436 sq ft raised bungalow home located in a very desirable neighborhood. Its been meticulously maintained and cared for, and is basically turn key move in ready! So many recent upgrades including flooring, counter tops, paint, A/C, hot water tank, appliances, and newer shingles. 5 total bedrooms, 3 bathrooms, main floor laundry, and a rear deck off the kitchen overlooking an open field. Easy to show, and quick possession is available!