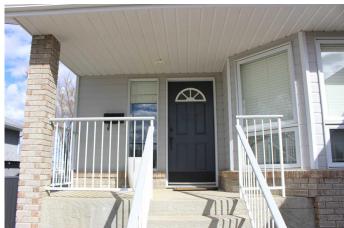

lcome to 429 Maple Crescent! This home is a fully finished, one owner, 1436 sq ft raised bungalow home located in a very desirable neighborhood. Its been meticulously maintained and cared for, and is basically turn key move in ready! So many recent upgrades including flooring, counter tops, paint, A/C, hot water tank, appliances, and newer shingles. 5 total bedrooms, 3 bathrooms, main floor laundry, and a rear deck off the kitchen overlooking an open field. Easy to show, and quick possession is available!



#### **Essential Information**

MLS® # A2211598 Price \$475,000

Bedrooms 5

Bathrooms 3.00

Full Baths 3

Square Footage 1,436

Acres 0.15

Year Built 1995

Type Residential

Sub-Type Detached

Style Bungalow

Status Active

## **Community Information**

Address 429 Maple Crescent







Subdivision NONE

City Picture Butte

County Lethbridge County

Province Alberta
Postal Code T0K 1V0

#### **Amenities**

Parking Spaces 4

Parking Double Garage Attached, Driveway

# of Garages 2

#### Interior

Interior Features Built-in Features, No Smoking Home, See Remarks, Walk-In Closet(s)

Appliances Dishwasher, Garage Control(s), Microwave Hood Fan, Refrigerator,

Stove(s), Washer/Dryer, Window Coverings

Heating Forced Air Cooling Central Air

Fireplace Yes

# of Fireplaces 1

Fireplaces Gas
Has Basement Yes

Basement Finished, Full

#### **Exterior**

Exterior Features Other, Private Yard, Storage

Lot Description Back Lane, Back Yard, Landscaped, See Remarks

Roof Asphalt Shingle

Construction Composite Siding, Stucco, Vinyl Siding

Foundation Poured Concrete

#### Addition