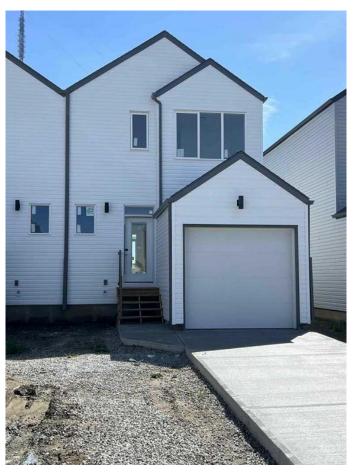

#### \$419,900

3 Bedroom, 3.00 Bathroom, 1,100 sqft Residential on 0.06 Acres

Blackwolf 2, Lethbridge, Alberta

Coming soon to the award winning Blackwolf community, the Luca II duplexes offer a perfect combination of style, function, and unbeatable location. These thoughtfully designed homes feature 3 bedrooms, 2.5 bathrooms, and 1,100 sq. ft. of modern living space, complete with a rear attached single garage, full fencing and landscaping, and NO CONDO FEES. Premium finishes include upgraded James Hardie accent siding, Kohler plumbing fixtures, and stainless steel Samsung appliances, with two designer color packages to choose from. The convenient upstairs laundry and an undeveloped basement set up for a family room, a 4th bedroom, and an additional full bathroom offer endless possibilities for customization. Just a short walk to the 73-acre Legacy Park, residents will enjoy fantastic amenities like the spray park, pickleball courts, playgrounds, scenic walking paths, and two nearby dog parks. With shopping, schools, and other essentials close by, this is your chance to own in one of Lethbridge's most sought-after neighborhoods, offering a perfect balance of modern living and outdoor convenience. Home is virtually Staged. NHW. FIRST TIME **BUYER! ASK ABOUT THE NEW GOVERNMENT GST REBATE. Certain** restrictions apply

## Amenities

Parking Spaces2ParkingSingle Garage Attached# of Garages1

## Exterior

| Exterior Features | None                  |
|-------------------|-----------------------|
| Lot Description   | Back Lane, Landscaped |
| Roof              | Asphalt Shingle       |

ConstructionVinyl Siding, Wood Frame, ConcreteFoundationPoured Concrete