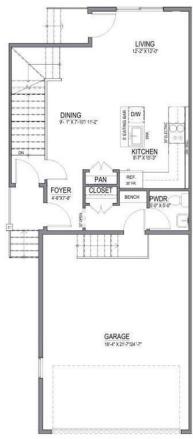

## \$525,000

3 Bedroom, 3.00 Bathroom, 1,313 sqft Residential on 0.06 Acres

NONE, Chestermere, Alberta

Welcome to this Brand new home built by award winning builder, Prominent Homes, in the Brand New Community of Waterford! This Beautiful townhouse has NO CONDO FEES and features 3 Bedrooms and 2 and half Bathrooms and Double Attached Garage and includes NEW Blinds. THE MAIN floor also features a Gorgeous Kitchen that has an Island, Dining Nook, and Living Room. THE UPPER floor has 3 Bedrooms including a Large Primary Bedroom with a walk in closet and 4 piece Ensuite and Laundry It also has Alberta New Home Warranty. Possession is June 2025. Call to book your private showing today!

#### **Essential Information**

MLS® # A2211026

Price \$525,000

Bedrooms 3

Bathrooms 3.00

Full Baths 2

Half Baths 1

Square Footage 1,313

#### Interior

Interior Features Kitchen Island, No Animal Home, No Smoking Home, Open Floorplan,

Walk-In Closet(s)

Appliances Dishwasher, Electric Range, Microwave Hood Fan, Refrigerator

Heating Forced Air