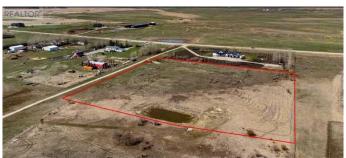

## \$665,000

0 Bedroom, 0.00 Bathroom, Land on 8.92 Acres

NONE, Rural Rocky View County, Alberta

Great opportunity to buy 8.92 Acres of vacant land just half mile East of Airdrie City Limits. Very nice Mountain view to the west, Prairie view to the East. Only 20 minutes drive to Calgary Airport and less than 15 minutes to CrossIron Mill Mall. Zoned R-RUR with well on it & ready to build your dream home.