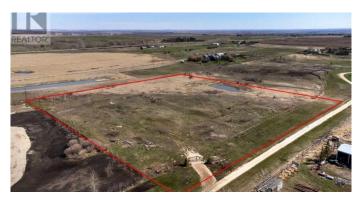

## \$665,000

0 Bedroom, 0.00 Bathroom, Land on 8.92 Acres

NONE, Rural Rocky View County, Alberta

Great opportunity to buy 8.92 Acres of vacant land just half mile East of Airdrie City Limits. Very nice Mountain view to the west, Prairie view to the East. Only 20 minutes drive to Calgary Airport and less than 15 minutes to CrossIron Mill Mall. Zoned R-RUR with well on it & ready to build your dream home.