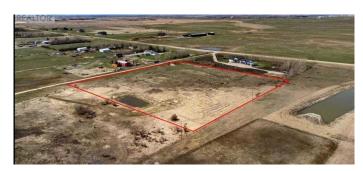

## \$665,000

0 Bedroom, 0.00 Bathroom, Land on 8.92 Acres

NONE, Rural Rocky View County, Alberta

Great opportunity to buy 8.92 Acres of vacant land just half mile East of Airdrie City Limits. Very nice Mountain view to the west, Prairie view to the East. Only 20 minutes drive to Calgary Airport and less than 15 minutes to CrossIron Mill Mall. Zoned R-RUR with well on it & ready to build your dream home.