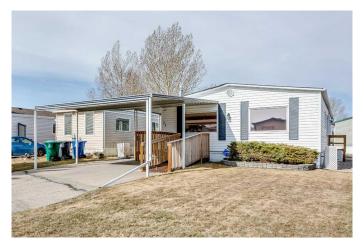

# \$230,000 - 23, 99 Arbour Lake Road Nw, Calgary

MLS® #A2210987

# \$230,000

3 Bedroom, 2.00 Bathroom, 1,153 sqft Mobile on 0.00 Acres

Arbour Lake, Calgary, Alberta

Double Wide Mobile Home siding on green space. Central Air A must to see. This home is siding onto a green space in Watergrove Mobile Park. This home has a large Living Room (17' x 11') with a freestanding gas fireplace. Living room as solar glazed windows. Kitchen has Fridge, Stove Microwave, Dishwasher, with a breakfast nook, Dining Room with built in China Cabinet, 3 Large bedrooms, 3 pc main Bathroom with walk in shower, Large Master bedroom with 2 pc ensuite bathroom and Walk in Closet . Laundry Room with washer and dryer. Covered carport, Paved driveway and handicapped ramp entrance. Closed in porch. 16 x 8 deck Rear Shed is 10 x 10.

#### **Amenities**

Utilities Cable Available, Electricity Connected, Garbage Collection, Sewer

Connected

Parking Spaces 2

Parking Front Drive, Covered, Carport

Has Pool Yes