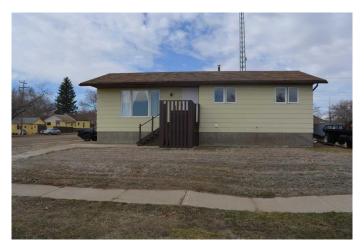

# \$172,000 - 439 1 Street Se, Empress

MLS® #A2210985

### \$172,000

6 Bedroom, 3.00 Bathroom, 1,050 sqft Residential on 0.30 Acres

NONE, Empress, Alberta

If your family is growing or you simply need more space, this beautifully updated home is the perfect fit! With 6 bedrooms, there's plenty of room for kids, guests, home offices, or hobby spacesâ€"whatever your family needs, this home can accommodate it.

Upstairs features a bright, spacious living room, while downstairs offers a large family roomâ€"ideal for movie nights, play areas, or a cozy retreat. Freshly updated with all new flooring and paint throughout, this home is move-in ready and full of warmth.

Sitting on 4 expansive lots, the outdoor space is a dream! There's ample room to garden, build a garage or shop, and still have space for kids to run and play.

Whether you're settling in for the long haul or looking for a smart revenue property, this home offers incredible value and flexibility.