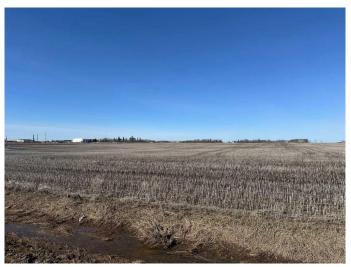

#### \$2,400,000

0 Bedroom, 0.00 Bathroom, Land on 20.21 Acres

NONE, Sexsmith, Alberta

20.21 acres of Highway Industrial land off the Emerson Highway and visible from Highway 2. Corner lot by Viterra.