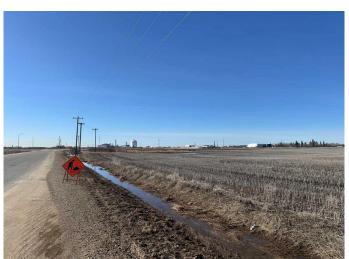

#### \$2,400,000

0 Bedroom, 0.00 Bathroom, Land on 20.21 Acres

NONE, Sexsmith, Alberta

20.21 acres of Highway Industrial land off the Emerson Highway and visible from Highway 2. Corner lot by Viterra.