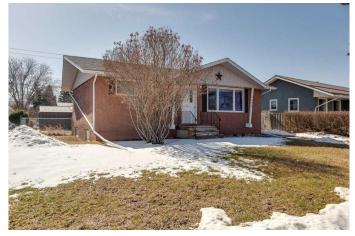

#### \$249,900

2 Bedroom, 1.00 Bathroom, 882 sqft Residential on 0.14 Acres

Central Ponoka, Ponoka, Alberta

Welcome to your perfect new-to-you home in Ponoka! Ideally located close to schools, recreation facilities, and all amenities, this property is functional, stylish, and full of upgrades.

The main floor shines with several upgrades. The living room features a large picture window overlooking beautiful Alberta sunsets and a barnwood feature wall that adds a touch of rustic charm. The kitchen offers abundant cabinet space plus a unique built-in storage area, perfect for photos and personal touches. You'll also find two bedrooms and a fully renovated bathroom on the main level. The developed basement adds even more living space, featuring a large rec room, a storage room, an additional bedroom, and a 3-piece bathroom that doubles as the laundry room. Additional updates include a new furnace, hot water tank, fridge, newer windows, newer window coverings, some updated light fixtures, and newer shingles. Enjoy two enclosed parking spaces â€" a single garage plus an enclosed carport â€" both offering easy access from the front driveway or back alley. The fenced backyard is perfect for kids and pets to play safely, and you can watch them from the enclosed east-facing sunroom â€" the ideal spot to enjoy your morning coffee and soak up the sunshine. This home has been lovingly cared for, with pride of ownership throughout. It's move-in ready and priced to sell â€" don't miss your chance to make it yours!