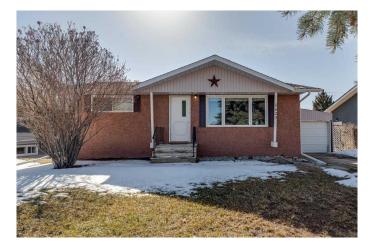

#### \$249,900

2 Bedroom, 1.00 Bathroom, 882 sqft Residential on 0.14 Acres

Central Ponoka, Ponoka, Alberta

Welcome to your perfect new-to-you home in Ponoka! Ideally located close to schools, recreation facilities, and all amenities, this property is functional, stylish, and full of upgrades.

The main floor shines with several upgrades. The living room features a large picture window overlooking beautiful Alberta sunsets and a barnwood feature wall that adds a touch of rustic charm. The kitchen offers abundant cabinet space plus a unique built-in storage area, perfect for photos and personal touches. You'll also find two bedrooms and a fully renovated bathroom on the main level. The developed basement adds even more living space, featuring a large rec room, a storage room, an additional bedroom, and a 3-piece bathroom that doubles as the laundry room. Additional updates include a new furnace, hot water tank, fridge, newer windows, newer window coverings, some updated light fixtures, and newer shingles. Enjoy two enclosed parking spaces â€" a single garage plus an enclosed carport â€" both offering easy access from the front driveway or back alley. The fenced backyard is perfect for kids and pets to play safely, and you can watch them from the enclosed east-facing sunroom â€" the ideal spot to enjoy your morning coffee and soak up the sunshine. This home has been lovingly cared for, with pride of ownership throughout. It's move-in ready and priced to sell â€" don't miss your chance to make it yours!