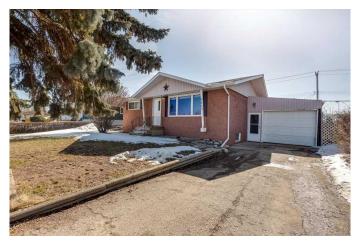

The main floor shines with several upgrades. The living room features a large picture window overlooking beautiful Alberta sunsets and a barnwood feature wall that adds a touch of rustic charm. The kitchen offers abundant cabinet space plus a unique built-in storage area, perfect for photos and personal touches. You'll also find two bedrooms and a fully renovated bathroom on the main level. The developed basement adds even more living space, featuring a large rec room, a storage room, an additional bedroom, and a 3-piece bathroom that doubles as the laundry room. Additional updates include a new furnace, hot water tank, fridge, newer windows, newer window coverings, some updated light fixtures, and newer shingles. Enjoy two enclosed parking spaces â€" a single garage plus an enclosed carport â€" both offering easy access from the front driveway or back alley. The fenced backyard is perfect for kids and pets to play safely, and you can watch them from the enclosed east-facing sunroom â€" the ideal spot to enjoy your morning coffee and soak up the sunshine. This home has been lovingly cared for, with pride of ownership throughout. It's move-in ready and priced to sell â€" don't miss your chance to make it yours!

## Amenities

| Parking Spaces | 3                               |
|----------------|---------------------------------|
| Parking        | Carport, Single Garage Detached |
| # of Garages   | 1                               |