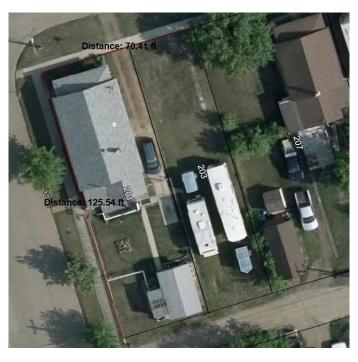

# **Community Information**

Address 203 2 Avenue E

Subdivision Hanna

City Hanna

County Special Area 2

Province Alberta
Postal Code T0J1P0

**Exterior** 

Lot Description Irregular Lot

# **Additional Information**

Date Listed April 10th, 2025

Days on Market 120 Zoning R2