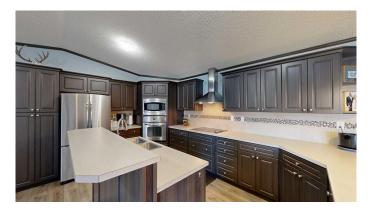

### \$379,900

3 Bedroom, 2.00 Bathroom, 1,520 sqft Residential on 6.08 Acres

NONE, Rural Woodlands County, Alberta

Tucked away on a private 6.08-acre lot that backs directly onto crown land, this beautiful 3-bedroom, 2-bathroom home is a dream for outdoor lovers! With easy access to quad trails and close proximity to the Whitecourt Meteor Site, adventure is right at your doorstep. Step inside to an open-concept layout with vaulted ceilings and a stunning chef's kitchen that's perfect for entertaining. Cozy up by the natural gas fireplace or step outside onto the full-length deck that spans the entire side of the home â€" complete with a natural gas line for your BBQ. The spacious primary suite features a walk-in closet, jetted tub, and a separate shower for the ultimate retreat. The well produces an impressive 35 gallons per minute, ensuring a reliable water supply. Set back from the road, this property offers exceptional privacy and the perfect blend of nature and comfort. Get in now and enjoy this property all summer long!