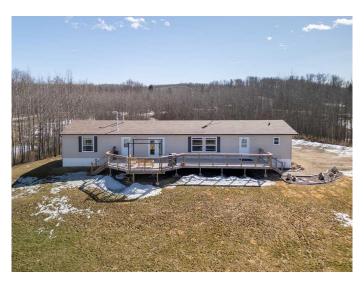

### \$379,900

3 Bedroom, 2.00 Bathroom, 1,520 sqft Residential on 6.08 Acres

NONE, Rural Woodlands County, Alberta

Tucked away on a private 6.08-acre lot that backs directly onto crown land, this beautiful 3-bedroom, 2-bathroom home is a dream for outdoor lovers! With easy access to quad trails and close proximity to the Whitecourt Meteor Site, adventure is right at your doorstep. Step inside to an open-concept layout with vaulted ceilings and a stunning chef's kitchen that's perfect for entertaining. Cozy up by the natural gas fireplace or step outside onto the full-length deck that spans the entire side of the home â€" complete with a natural gas line for your BBQ. The spacious primary suite features a walk-in closet, jetted tub, and a separate shower for the ultimate retreat. The well produces an impressive 35 gallons per minute, ensuring a reliable water supply. Set back from the road, this property offers exceptional privacy and the perfect blend of nature and comfort. Get in now and enjoy this property all summer long!