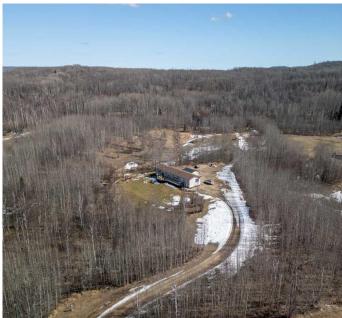

### \$379,900

3 Bedroom, 2.00 Bathroom, 1,520 sqft Residential on 6.08 Acres

NONE, Rural Woodlands County, Alberta

Tucked away on a private 6.08-acre lot that backs directly onto crown land, this beautiful 3-bedroom, 2-bathroom home is a dream for outdoor lovers! With easy access to quad trails and close proximity to the Whitecourt Meteor Site, adventure is right at your doorstep. Step inside to an open-concept layout with vaulted ceilings and a stunning chef's kitchen that's perfect for entertaining. Cozy up by the natural gas fireplace or step outside onto the full-length deck that spans the entire side of the home â€" complete with a natural gas line for your BBQ. The spacious primary suite features a walk-in closet, jetted tub, and a separate shower for the ultimate retreat. The well produces an impressive 35 gallons per minute, ensuring a reliable water supply. Set back from the road, this property offers exceptional privacy and the perfect blend of nature and comfort. Get in now and enjoy this property all summer long!