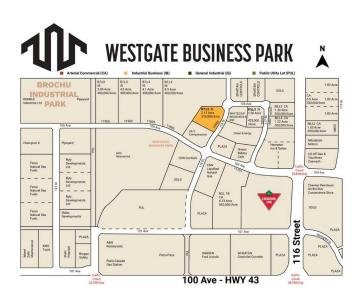

#### \$795,000

0 Bedroom, 0.00 Bathroom, Land on 2.12 Acres

Westgate., Grande Prairie, Alberta

Final Phase of Westgate Business Park. Providing you access to the thriving economies in the oil & gas, agriculture, and forestry industries. This High visibility 2.12 -acre Industrial lot offers direct access to all major transportation routes. Close to Grande Prairie Regional Airport and the new Grande Prairie Regional Hospital. Grande Prairie is the service hub for northern Alberta and British Columbia, with a demographic service area of more than 275,000 people. Limited premier lots still available and this is the ideal place to build your business. Wexford offers build-to-suit options to bring your design plans to life. Call a commercial REALTOR® today for more information.

## **Community Information**

Address 10502 118 Street

Subdivision Westgate.

City Grande Prairie

County Grande Prairie

Province Alberta
Postal Code T8V 8B5

**Amenities** 

Utilities Electricity at Lot Line, Natural Gas at Lot Line

#### **Additional Information**

Date Listed April 9th, 2025

Days on Market 122

Zoning IB - Industrial Business