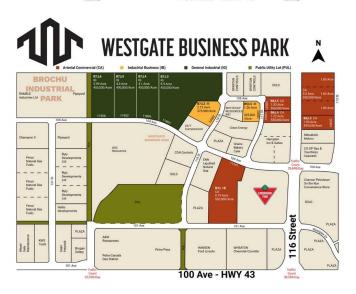

#### \$795,000

0 Bedroom, 0.00 Bathroom, Land on 2.12 Acres

Westgate., Grande Prairie, Alberta

Final Phase of Westgate Business Park. Providing you access to the thriving economies in the oil & gas, agriculture, and forestry industries. This High visibility 2.12 -acre Industrial lot offers direct access to all major transportation routes. Close to Grande Prairie Regional Airport and the new Grande Prairie Regional Hospital. Grande Prairie is the service hub for northern Alberta and British Columbia, with a demographic service area of more than 275,000 people. Limited premier lots still available and this is the ideal place to build your business. Wexford offers build-to-suit options to bring your design plans to life. Call a commercial REALTOR® today for more information.

## **Community Information**

Address 10502 118 Street

Subdivision Westgate.

City Grande Prairie

County Grande Prairie

Province Alberta
Postal Code T8V 8B5

**Amenities** 

Utilities Electricity at Lot Line, Natural Gas at Lot Line

#### **Additional Information**

Date Listed April 9th, 2025

Days on Market 122

Zoning IB - Industrial Business