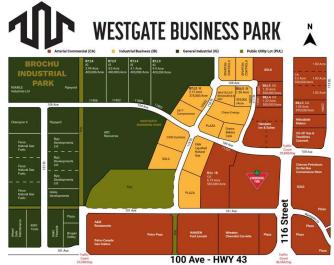

#### \$795,000

0 Bedroom, 0.00 Bathroom, Land on 2.12 Acres

Westgate., Grande Prairie, Alberta

Final Phase of Westgate Business Park. Providing you access to the thriving economies in the oil & gas, agriculture, and forestry industries. This High visibility 2.12 -acre Industrial lot offers direct access to all major transportation routes. Close to Grande Prairie Regional Airport and the new Grande Prairie Regional Hospital. Grande Prairie is the service hub for northern Alberta and British Columbia, with a demographic service area of more than 275,000 people. Limited premier lots still available and this is the ideal place to build your business. Wexford offers build-to-suit options to bring your design plans to life. Call a commercial REALTOR® today for more information.

## **Community Information**

Address 10502 118 Street

Subdivision Westgate.

City Grande Prairie

County Grande Prairie

Province Alberta
Postal Code T8V 8B5

**Amenities** 

Utilities Electricity at Lot Line, Natural Gas at Lot Line

#### **Additional Information**

Date Listed April 9th, 2025

Days on Market 122

Zoning IB - Industrial Business