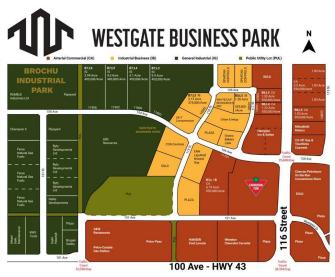

## \$731,500

0 Bedroom, 0.00 Bathroom, Land on 1.33 Acres

Westgate., Grande Prairie, Alberta

Final Phase of Westgate Business Park, Grande Prairie's premier power center for retail and commercial business.

Full Municipal services available on this 1.33 Acre commercial lot that offers over 152 feet of frontage on 116 street.

Direct access to all major transportation routes. Close to Grande Prairie Regional Airport and the new Grande Prairie Regional Hospital with signalized intersections. Highest standards of development with wide roads and sidewalks. Wexford Developments offers build-to-suit options to bring any design to life for your business.

## **Community Information**

| Address     | 10505 117 Street |
|-------------|------------------|
| Subdivision | Westgate.        |
| City        | Grande Prairie   |

| County<br>Province     | Grande Prairie<br>Alberta                        |  |
|------------------------|--------------------------------------------------|--|
| Postal Code            | T8V 8B5                                          |  |
| Amenities              |                                                  |  |
| Utilities              | Electricity at Lot Line, Natural Gas at Lot Line |  |
| Exterior               |                                                  |  |
| Lot Description        | City Lot                                         |  |
| Additional Information |                                                  |  |
| Date Listed            | April 9th, 2025                                  |  |
| Days on Market         | 123                                              |  |
| Zoning                 | CA                                               |  |
| Listing Details        |                                                  |  |