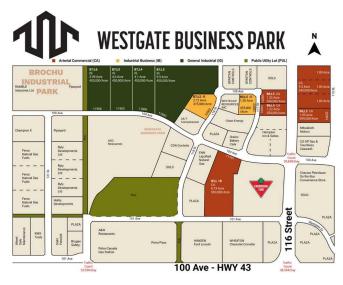

## \$731,500

0 Bedroom, 0.00 Bathroom, Land on 1.33 Acres

Westgate., Grande Prairie, Alberta

Final Phase of Westgate Business Park, Grande Prairie's premier power center for retail and commercial business.

Full Municipal services available on this 1.33 Acre commercial lot that offers over 152 feet of frontage on 116 street.

Direct access to all major transportation routes. Close to Grande Prairie Regional Airport and the new Grande Prairie Regional Hospital with signalized intersections. Highest standards of development with wide roads and sidewalks. Wexford Developments offers build-to-suit options to bring any design to life for your business.

## **Community Information**

| Address     | 10505 117 Street |
|-------------|------------------|
| Subdivision | Westgate.        |
| City        | Grande Prairie   |

| County<br>Province     | Grande Prairie<br>Alberta                        |  |
|------------------------|--------------------------------------------------|--|
| Postal Code            | T8V 8B5                                          |  |
| Amenities              |                                                  |  |
| Utilities              | Electricity at Lot Line, Natural Gas at Lot Line |  |
| Exterior               |                                                  |  |
| Lot Description        | City Lot                                         |  |
| Additional Information |                                                  |  |
| Date Listed            | April 9th, 2025                                  |  |
| Days on Market         | 123                                              |  |
| Zoning                 | CA                                               |  |
| Listing Details        |                                                  |  |