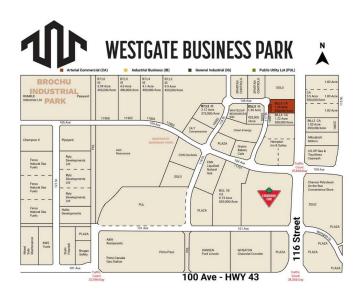

## \$731,500

0 Bedroom, 0.00 Bathroom, Land on 1.33 Acres

Westgate., Grande Prairie, Alberta

Final Phase of Westgate Business Park, Grande Prairie's premier power center for retail and commercial business.

Full Municipal services available on this 1.33 Acre commercial lot that offers over 152 feet of frontage on 116 street.

Direct access to all major transportation routes. Close to Grande Prairie Regional Airport and the new Grande Prairie Regional Hospital with signalized intersections. Highest standards of development with wide roads and sidewalks. Wexford Developments offers build-to-suit options to bring any design to life for your business.

## **Community Information**

| Address     | 10505 117 Street |
|-------------|------------------|
| Subdivision | Westgate.        |
| City        | Grande Prairie   |

| County<br>Province     | Grande Prairie<br>Alberta                        |  |
|------------------------|--------------------------------------------------|--|
| Postal Code            | T8V 8B5                                          |  |
| Amenities              |                                                  |  |
| Utilities              | Electricity at Lot Line, Natural Gas at Lot Line |  |
| Exterior               |                                                  |  |
| Lot Description        | City Lot                                         |  |
| Additional Information |                                                  |  |
| Date Listed            | April 9th, 2025                                  |  |
| Days on Market         | 123                                              |  |
| Zoning                 | CA                                               |  |
| Listing Details        |                                                  |  |