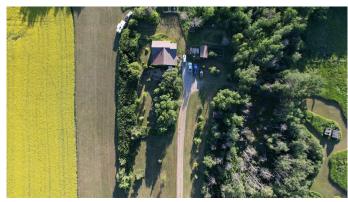

## \$195,000

3 Bedroom, 1.00 Bathroom, 1,540 sqft Residential on 24.91 Acres

Northern Sunrise County, Rural Northern Sunrise County, Alberta

If the idea of a large home 1700+ sq ft on almost 25 acres and located only 10-15 minutes from Peace River appeals to you then this may be a home to consider. It features a natural setting surrounded by spruce and poplar trees, offering privacy and seclusion with many natural features, including a mature wooded area on the side and back of the property - the house will require some renovation and rehabilitation making this a great opportunity for customization and personal touches. Perfect for those looking for a project and an opportunity to create a dream home in a serene location - this is an ideal property for a handyman or project-oriented person giving a huge upside for equity once completed Some of the highlights include location and privacy as this is a very private setting with ample space - this listing will update pictures on a regular basis as they become available - the sign is up!! Call today!!

# **Community Information**

Address 84132 Rr 204

Subdivision Northern Sunrise County

City Rural Northern Sunrise Coun

County Northern Sunrise County

Province Alberta
Postal Code T8S 1S4

**Amenities** 

Parking Gravel Driveway, Parking Pa

## **Exterior**

Exterior Features Fire Pit, Garden, Private Entrance, Private Yard, Storage

Lot Description Back Yard, Front Yard, Garden, Lawn, Wooded

Roof Asphalt Shingle

Construction Wood Frame

Foundation Poured Concrete, Wood