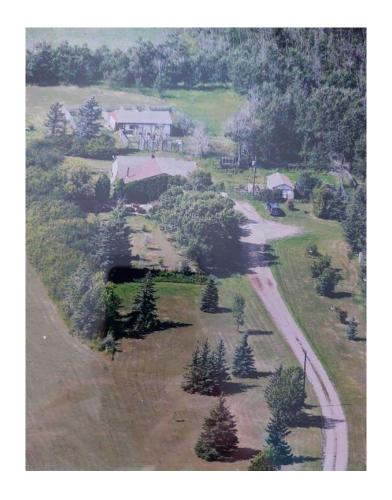

## \$195,000

3 Bedroom, 1.00 Bathroom, 1,540 sqft Residential on 24.91 Acres

Northern Sunrise County, Rural Northern Sunrise County, Alberta

If the idea of a large home 1700+ sq ft on almost 25 acres and located only 10-15 minutes from Peace River appeals to you then this may be a home to consider. It features a natural setting surrounded by spruce and poplar trees, offering privacy and seclusion with many natural features, including a mature wooded area on the side and back of the property - the house will require some renovation and rehabilitation making this a great opportunity for customization and personal touches. Perfect for those looking for a project and an opportunity to create a dream home in a serene location - this is an ideal property for a handyman or project-oriented person giving a huge upside for equity once completed Some of the highlights include location and privacy as this is a very private setting with ample space - this listing will update pictures on a regular basis as they become available - the sign is up!! Call today!!

# **Community Information**

Address 84132 Rr 204

Subdivision Northern Sunrise County

City Rural Northern Sunrise Coun

County Northern Sunrise County

Province Alberta
Postal Code T8S 1S4

**Amenities** 

Parking Gravel Driveway, Parking Pa

## **Exterior**

Exterior Features Fire Pit, Garden, Private Entrance, Private Yard, Storage

Lot Description Back Yard, Front Yard, Garden, Lawn, Wooded

Roof Asphalt Shingle

Construction Wood Frame

Foundation Poured Concrete, Wood