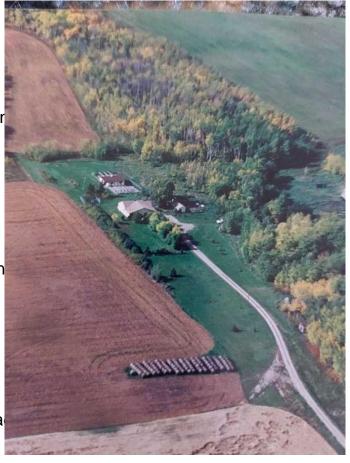

## \$195,000

3 Bedroom, 1.00 Bathroom, 1,540 sqft Residential on 24.91 Acres

Northern Sunrise County, Rural Northern Sunrise County, Alberta

If the idea of a large home 1700+ sq ft on almost 25 acres and located only 10-15 minutes from Peace River appeals to you then this may be a home to consider. It features a natural setting surrounded by spruce and poplar trees, offering privacy and seclusion with many natural features, including a mature wooded area on the side and back of the property - the house will require some renovation and rehabilitation making this a great opportunity for customization and personal touches. Perfect for those looking for a project and an opportunity to create a dream home in a serene location - this is an ideal property for a handyman or project-oriented person giving a huge upside for equity once completed Some of the highlights include location and privacy as this is a very private setting with ample space - this listing will update pictures on a regular basis as they become available - the sign is up!! Call today!!

# **Community Information**

Address 84132 Rr 204

Subdivision Northern Sunrise County

City Rural Northern Sunrise Coun

County Northern Sunrise County

Province Alberta
Postal Code T8S 1S4

**Amenities** 

Parking Gravel Driveway, Parking Pa

## **Exterior**

Exterior Features Fire Pit, Garden, Private Entrance, Private Yard, Storage

Lot Description Back Yard, Front Yard, Garden, Lawn, Wooded

Roof Asphalt Shingle

Construction Wood Frame

Foundation Poured Concrete, Wood