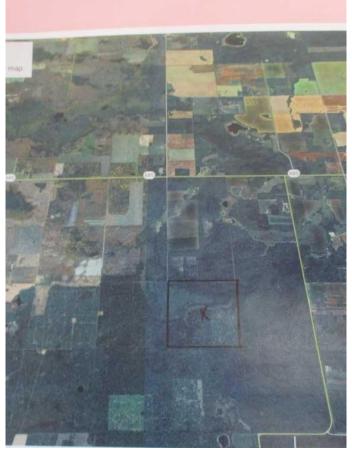

## \$260,000

0 Bedroom, 0.00 Bathroom, Land on 161.00 Acres

NONE, Rural Clear Hills County, Alberta

161 acres of farmland! Property has been logged recently so it is ready for clearing for farmland or put your cattle in for grazing! Quarter has been fenced but needs some repair and up grades! There is a small seasonal water run that would provide water for livestock! Great location for the out door person to put your recreational cabin with lots of wildlife in the area! There will be lots of new re-growth for animals to feed on in the next few years so great for hunting!

# **Community Information**

Address Sw-16-83-2-w6

Subdivision NONE

City Rural Clear Hills County

County Clear Hills County

Province Alberta
Postal Code T0H2A0