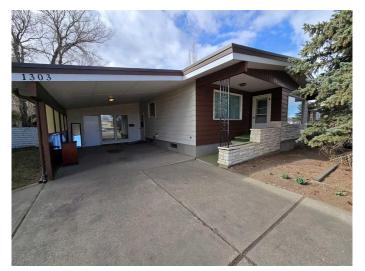

# \$299,900 - 1303 20 Avenue, Coaldale

MLS® #A2210044

# \$299,900

4 Bedroom, 2.00 Bathroom, 1,735 sqft Residential on 0.16 Acres

NONE, Coaldale, Alberta

Here is an affordable bungalow that has much potential. With past additions, this home has become very large, with over 1,700 sq ft on the main floor. The main floor has two bedrooms, a bathroom, a large kitchen and dining area, and a spacious living room. In addition, the main floor has a large flex room that could be used for many thing, and a room to simply to relax in. The basement features a large family room, two bedrooms, a bathroom, a storage room and a kitchenette. The lot is almost 7,000 sq ft, and has a large detached garage off the alley. This home is priced to sell, so if you're looking, come look.