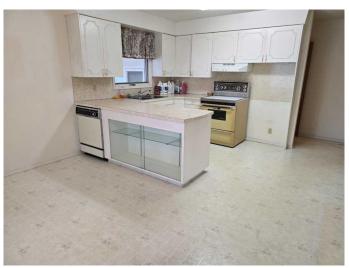

# \$299,900

4 Bedroom, 2.00 Bathroom, 1,735 sqft Residential on 0.16 Acres

NONE, Coaldale, Alberta

Here is an affordable bungalow that has much potential. With past additions, this home has become very large, with over 1,700 sq ft on the main floor. The main floor has two bedrooms, a bathroom, a large kitchen and dining area, and a spacious living room. In addition, the main floor has a large flex room that could be used for many thing, and a room to simply to relax in. The basement features a large family room, two bedrooms, a bathroom, a storage room and a kitchenette. The lot is almost 7,000 sq ft, and has a large detached garage off the alley. This home is priced to sell, so if you're looking, come look.

#### Interior

Interior Features See Remarks

Appliances Dishwasher, Range Hood, Refrigerator, Stove(s), Window Coverings

Heating Forced Air

Cooling None
Has Basement Yes

Basement Finished, Full