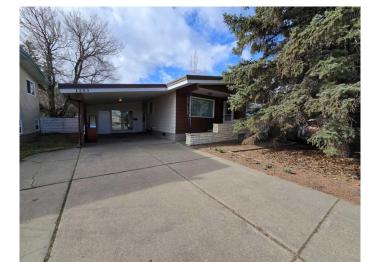

# \$299,900 - 1303 20 Avenue, Coaldale

MLS® #A2210044

# \$299,900

4 Bedroom, 2.00 Bathroom, 1,735 sqft Residential on 0.16 Acres

NONE, Coaldale, Alberta

Here is an affordable bungalow that has much potential. With past additions, this home has become very large, with over 1,700 sq ft on the main floor. The main floor has two bedrooms, a bathroom, a large kitchen and dining area, and a spacious living room. In addition, the main floor has a large flex room that could be used for many thing, and a room to simply to relax in. The basement features a large family room, two bedrooms, a bathroom, a storage room and a kitchenette. The lot is almost 7,000 sq ft, and has a large detached garage off the alley. This home is priced to sell, so if you're looking, come look.