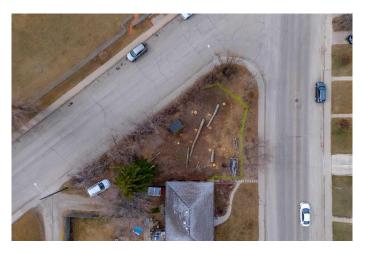

## \$499,900

0 Bedroom, 0.00 Bathroom, Land on 0.09 Acres

Banff Trail, Calgary, Alberta

Build in Banff Trail! This lot comes with an approved Development Permit and plans for a stunning 2,100 square foot, 4 bedroom, 3.5 bath single family infill with DOUBLE ATTACHED GARAGE and massive primary â€" this lot is builder-ready with everything you need to get started. Subdivision is complete with new title issued and no demolition or abatement is necessary as this is a vacant, untouched lot.

## **Exterior**

Exterior Features None

Lot Description Back Lane, Cleared, Corner Lot, See Remarks, City Lot, Triangular Lot