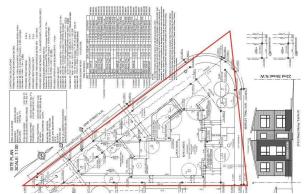

## \$499,900

0 Bedroom, 0.00 Bathroom, Land on 0.09 Acres

Banff Trail, Calgary, Alberta

Build in Banff Trail! This lot comes with an approved Development Permit and plans for a stunning 2,100 square foot, 4 bedroom, 3.5 bath single family infill with DOUBLE ATTACHED GARAGE and massive primary â€" this lot is builder-ready with everything you need to get started. Subdivision is complete with new title issued and no demolition or abatement is necessary as this is a vacant, untouched lot.

## **Exterior**

Exterior Features None

Lot Description Back Lane, Cleared, Corner Lot, See Remarks, City Lot, Triangular Lot