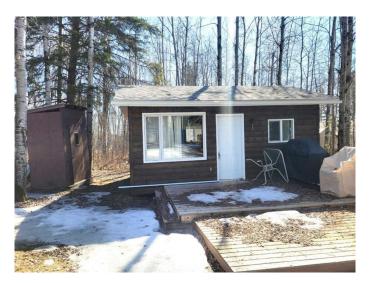

# \$149,000 - 315 Debbie Drive, Rural Athabasca County

MLS® #A2209772

### \$149,000

1 Bedroom, 0.00 Bathroom, 305 sqft Residential on 0.53 Acres

Pickeral Point, Rural Athabasca County, Alberta

Quaint, Affordable and Serene are the 3 words that come to mind to describe this fabulous Skeleton Lake property located in a great subdivision of Pickeral Point. The cabin offers great living space with kitchen area that boasts a fridge, cabinets, countertops and hot water on demand. The separate bunkhouse sleeping corridors offers a private get away with a built in murphy bed with power and separate outhouse. Most of the grunt work has been started for you with a new 100 AMP service, 2200 GAL septic tank in the ground(just needs to be hooked up when your ready) and a WELL are all on the property awaiting to be utilized. Natural gas to the property line. Space heater in main cabin. This property is located within a 2 minute walk out the back yard to the public walk way to the lake and only 1 km away from the boat launch that features a cook house, firepit and picnic tables. If you are looking for a get away to make it your own, YOU will want to check this 3 season property out TODAY!

#### **Exterior**

Exterior Features Fire Pit, Private Yard, Storage

Lot Description Private, Interior Lot, Lake, Low Maintenance Landscape

Roof Asphalt Shingle

Construction Wood Frame, Wood Siding