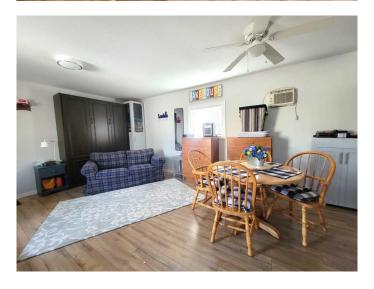

### \$149,000

1 Bedroom, 0.00 Bathroom, 305 sqft Residential on 0.53 Acres

Pickeral Point, Rural Athabasca County, Alberta

Quaint, Affordable and Serene are the 3 words that come to mind to describe this fabulous Skeleton Lake property located in a great subdivision of Pickeral Point. The cabin offers great living space with kitchen area that boasts a fridge, cabinets, countertops and hot water on demand. The separate bunkhouse sleeping corridors offers a private get away with a built in murphy bed with power and separate outhouse. Most of the grunt work has been started for you with a new 100 AMP service, 2200 GAL septic tank in the ground(just needs to be hooked up when your ready) and a WELL are all on the property awaiting to be utilized. Natural gas to the property line. Space heater in main cabin. This property is located within a 2 minute walk out the back yard to the public walk way to the lake and only 1 km away from the boat launch that features a cook house, firepit and picnic tables. If you are looking for a get away to make it your own, YOU will want to check this 3 season property out TODAY!

#### Interior

Interior Features No Smoking Home, Vinyl Windows

Appliances Microwave, Refrigerator

Heating Space Heater

Cooling None