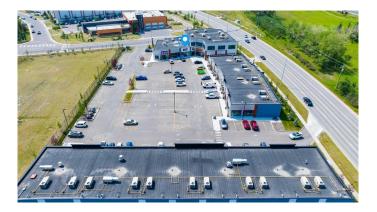

## \$38

0 Bedroom, 0.00 Bathroom, Commercial on 2.55 Acres

Royal Vista., Calgary, Alberta

Great opportunity to LEASE a Retail Bay in Royal Vista NW. Located in the heart of the well-developed Royal Vista, this prime 1,466 SqFt retail bay offers an excellent opportunity for business owners. Occupies the same block as Renert School â€" ranked #1 elementary school in Alberta by Fraser Institute Report. Situated very close to various educational and afterschool establishments, and numerous other retail businesses, schools, and communities, this location is ideal for various business ventures. Potential uses for the space include a Educational facility, Place of Worship-Small, physiotherapy clinic, Pharmacy, Medical Clinic, massage therapy, optician/eye clinic, fast food outlet, beauty shop, dollar store, convenience store, grocery store, law office, accounting office, laser esthetics, donair shop, restaurant, jewelry store, professional services, photography studio, music store, pet store, gift shop, ice cream/frozen yogurt shop, and more. Please refer to the City of Calgary Direct Control (DC) 50D2022 land use bylaws for more available uses. The unit comes with improvements inside like reception/greeting front, work area, 2 washrooms, storage room/office etc. The building is perfectly located on Corner with outstanding visibility from 112 Avenue NW and Royal Vista Link NW. The plaza offers 2 points of access including direct access from 112 Ave NW and ample parking with 143 parking stalls, 12 bike stalls and loading stalls. The unit has rear door and back signage that provides