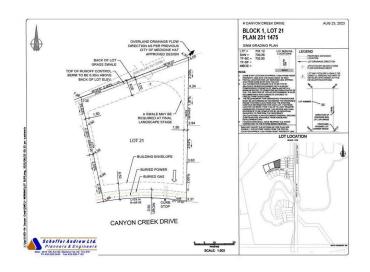

Alberta

Welcome to your perfect canvas in Canyon Creek! These ready-to-build residential lots offer up to half an acre of prime real estate, nestled in a serene and picturesque neighborhood. Imagine waking up to the tranguility of beautiful surroundings, with a stunning prairie backdrop that offers a sense of openness. The peaceful ambiance of Canyon Creek is ideal for your dream home, whether you envision a cozy retreat or an expansive estate. With ample space to create the home you've always desired, these lots provide the perfect opportunity to blend modern living with nature's charm. Embrace the potential of this exceptional property and turn your dream into reality in one of the area's most desirable locations. \*Includes surveying, plot plan, and building and development permits\*



### **Essential Information**

| MLS® #    | A2209630         |
|-----------|------------------|
| Price     | \$205,000        |
| Bathrooms | 0.00             |
| Acres     | 0.49             |
| Туре      | Land             |
| Sub-Type  | Residential Land |
| Status    | Active           |

#### **Community Information**

| Address | 8 Canyon Creek Drive Sw |
|---------|-------------------------|
|---------|-------------------------|

| Subdivision | Canyon Creek |
|-------------|--------------|
| City        | Medicine Hat |
| County      | Medicine Hat |
| Province    | Alberta      |
| Postal Code | T1B 0B2      |

## **Additional Information**

| Date Listed    | April 8th, 2025 |
|----------------|-----------------|
| Days on Market | 123             |
| Zoning         | R-LD