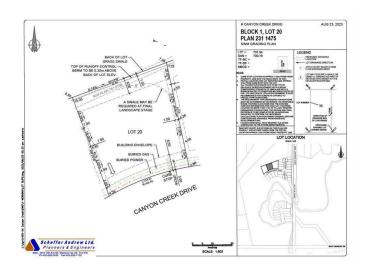

### \$205,000

0 Bedroom, 0.00 Bathroom, Land on 0.40 Acres

Canyon Creek, Medicine Hat, Alberta

Welcome to your perfect canvas in Canyon Creek! These ready-to-build residential lots offer up to half an acre of prime real estate, nestled in a serene and picturesque neighborhood. Imagine waking up to the tranquility of beautiful surroundings, with a stunning prairie backdrop that offers a sense of openness. The peaceful ambiance of Canyon Creek is ideal for your dream home, whether you envision a cozy retreat or an expansive estate. With ample space to create the home you've always desired, these lots provide the perfect opportunity to blend modern living with nature's charm. Embrace the potential of this exceptional property and turn your dream into reality in one of the area's most desirable locations. \*Includes surveying and plot plan\*

## **Community Information**

Address 16 Canyon Creek Drive Sw

Subdivision Canyon Creek
City Medicine Hat

County Medicine Hat

Province Alberta

Postal Code T1B 0B2