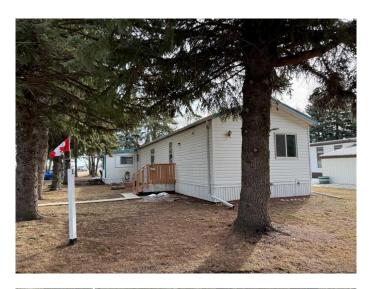

### \$124,900

3 Bedroom, 2.00 Bathroom, 1,216 sqft Mobile on 0.00 Acres

Poplar Grove Community, Ponoka, Alberta

This beautifully updated and well maintained 3-bedroom, 2-bath home, is move in ready, and offers quality living for families or empty nesters alike! Recent upgrades include new flooring throughout the kitchen and primary bedroom, select new cabinetry, new hot water tank (2019), dishwasher (2021), stove (2024), and a stylish pergola/gazebo added in 2024. The open floor plan, features a vaulted ceiling in the living area, creating an inviting and airy space perfect for gatherings. A 14'x 9' addition provides a generous entrance and extra storage (not included in square footage). Nestled on a landscaped lot backing onto trees and an open field, this home sits on a rented lot with water, sewer, and garbage pickup included. Move-in ready and full of charm! All prospective buyers must be approved by Park Management.

Built in 1989

## **Community Information**

Address 69, 6205 54 Street

Subdivision Poplar Grove Community

City Ponoka

County Ponoka County

Province Alberta
Postal Code T4J1M5