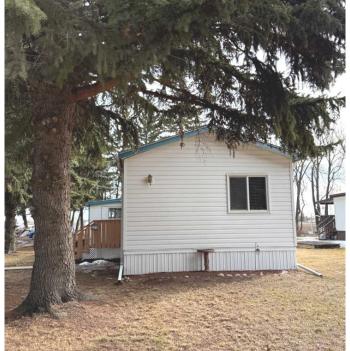

### \$124,900

3 Bedroom, 2.00 Bathroom, 1,216 sqft Mobile on 0.00 Acres

Poplar Grove Community, Ponoka, Alberta

This beautifully updated and well maintained 3-bedroom, 2-bath home, is move in ready, and offers quality living for families or empty nesters alike! Recent upgrades include new flooring throughout the kitchen and primary bedroom, select new cabinetry, new hot water tank (2019), dishwasher (2021), stove (2024), and a stylish pergola/gazebo added in 2024. The open floor plan, features a vaulted ceiling in the living area, creating an inviting and airy space perfect for gatherings. A 14'x 9' addition provides a generous entrance and extra storage (not included in square footage). Nestled on a landscaped lot backing onto trees and an open field, this home sits on a rented lot with water, sewer, and garbage pickup included. Move-in ready and full of charm! All prospective buyers must be approved by Park Management.

Built in 1989

## **Community Information**

Address 69, 6205 54 Street

Subdivision Poplar Grove Community

City Ponoka

County Ponoka County

Province Alberta
Postal Code T4J1M5