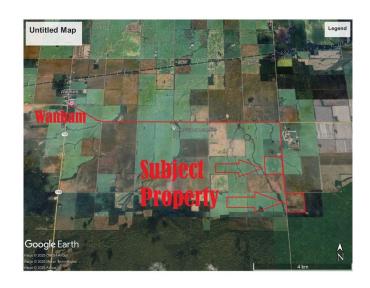

### \$600,000

0 Bedroom, 0.00 Bathroom, Agri-Business on 0.00 Acres

NONE, Rural Birch Hills County, Alberta

Excellent quarter section of prime farmland. Approximately 147 cultivated acres with approximately 9 acres of harvestable trees and the balance being low land. Class 2 soil. The land is rented out for the year 2025 growing season.