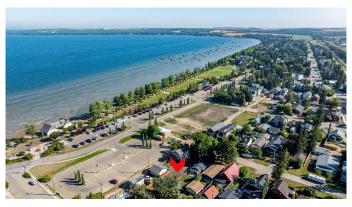

# \$320,000 - 5022 43 Street N, Sylvan Lake

MLS® #A2209182

#### \$320,000

0 Bedroom, 0.00 Bathroom, Land on 0.09 Acres

Cottage Area, Sylvan Lake, Alberta

Location, location, location! This rare, vacant lot offers a unique opportunity to build your dream home in one of Sylvan Lake's most sought-after cottage communities. Just a short stroll to the beach, lake, and downtown, this location combines the perfect blend of convenience and natural beauty. This lot has services ON the lot, not just at the street front.

## **Community Information**

Address 5022 43 Street N

Subdivision Cottage Area

City Sylvan Lake

County Red Deer County

Province Alberta

Postal Code T4S 1M3