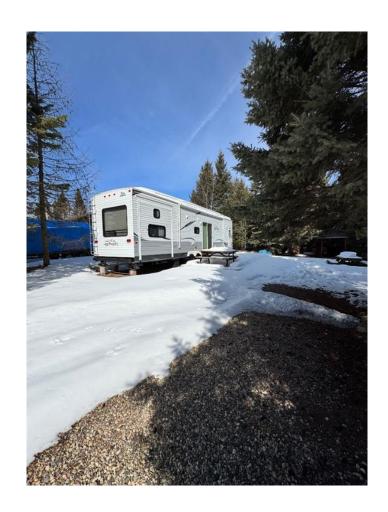

# \$149,900 - 626 Willow Bay, Brightsand Lake

MLS® #A2209142

\$149,900

0 Bedroom, 0.00 Bathroom, Land on 0.22 Acres

NONE, Brightsand Lake, Saskatchewan

CHARMING LAKE RETREAT AT SANDY POINT, BRIGHTSAND LAKE - Affordable, comfortable and Immaculate! Escape to a serene getaway with this stunning 40' park model trailer, nestled on a spacious 70x135 lot at Sandy Point, Brightsand Lake. Immaculately maintained and in "like-new― condition, this home away from home offers everything you need for the ultimate lakeside experience.

The trailer itself is practically brand new, with very few miles traveled, having made only two trips to the lake. Featuring three spacious slides, it opens up to a bright and roomy interior. The master bedroom offers a comfortable queen bed with plenty of cabinets for storage, plus a TV for relaxing evenings. The 3-piece bathroom is perfect for your convenience.

The well-appointed kitchen comes with a full-size fridge, while the dining table

conveniently folds into a bed for extra sleeping space. The cozy living room features a fireplace for those cooler nights. The back room is perfect for kids, with bunk beds and a separate table area for fun and games.