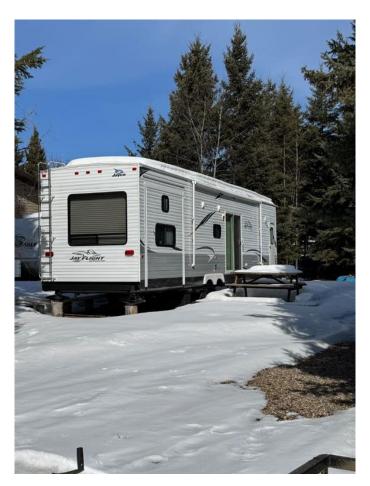

# \$149,900 - 626 Willow Bay, Brightsand Lake

MLS® #A2209142

\$149,900

0 Bedroom, 0.00 Bathroom, Land on 0.22 Acres

NONE, Brightsand Lake, Saskatchewan

CHARMING LAKE RETREAT AT SANDY POINT, BRIGHTSAND LAKE - Affordable, comfortable and Immaculate! Escape to a serene getaway with this stunning 40' park model trailer, nestled on a spacious 70x135 lot at Sandy Point, Brightsand Lake. Immaculately maintained and in "like-new― condition, this home away from home offers everything you need for the ultimate lakeside experience.

The trailer itself is practically brand new, with very few miles traveled, having made only two trips to the lake. Featuring three spacious slides, it opens up to a bright and roomy interior. The master bedroom offers a comfortable queen bed with plenty of cabinets for storage, plus a TV for relaxing evenings. The 3-piece bathroom is perfect for your convenience.

The well-appointed kitchen comes with a full-size fridge, while the dining table

conveniently folds into a bed for extra sleeping space. The cozy living room features a fireplace for those cooler nights. The back room is perfect for kids, with bunk beds and a separate table area for fun and games.