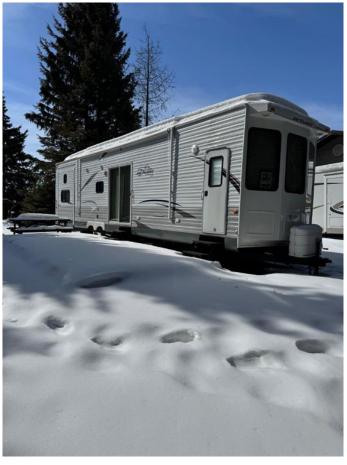

# \$149,900 - 626 Willow Bay, Brightsand Lake

MLS® #A2209142

\$149,900

0 Bedroom, 0.00 Bathroom, Land on 0.22 Acres

NONE, Brightsand Lake, Saskatchewan

CHARMING LAKE RETREAT AT SANDY POINT, BRIGHTSAND LAKE - Affordable, comfortable and Immaculate! Escape to a serene getaway with this stunning 40' park model trailer, nestled on a spacious 70x135 lot at Sandy Point, Brightsand Lake. Immaculately maintained and in "like-new― condition, this home away from home offers everything you need for the ultimate lakeside experience.

The trailer itself is practically brand new, with very few miles traveled, having made only two trips to the lake. Featuring three spacious slides, it opens up to a bright and roomy interior. The master bedroom offers a comfortable queen bed with plenty of cabinets for storage, plus a TV for relaxing evenings. The 3-piece bathroom is perfect for your convenience.

The well-appointed kitchen comes with a full-size fridge, while the dining table

conveniently folds into a bed for extra sleeping space. The cozy living room features a fireplace for those cooler nights. The back room is perfect for kids, with bunk beds and a separate table area for fun and games.