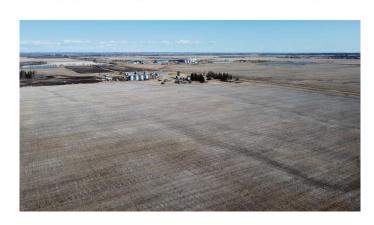

### \$650,000

0 Bedroom, 0.00 Bathroom, Agri-Business on 158.97 Acres

NONE, Rural Birch Hills County, Alberta

Excellent quarter section of prime farmland. Approximately 154 cultivated with the balance being an abandoned yardsite with older buildings and a dugout. Class 2 soil. The land is rented out for the 2025 crop year.