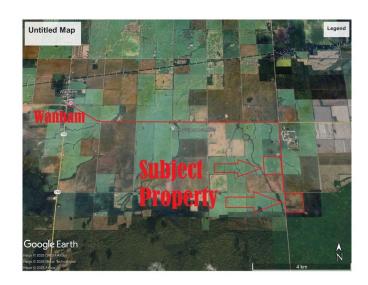

### \$650,000

0 Bedroom, 0.00 Bathroom, Agri-Business on 158.97 Acres

NONE, Rural Birch Hills County, Alberta

Excellent quarter section of prime farmland. Approximately 154 cultivated with the balance being an abandoned yardsite with older buildings and a dugout. Class 2 soil. The land is rented out for the 2025 crop year.