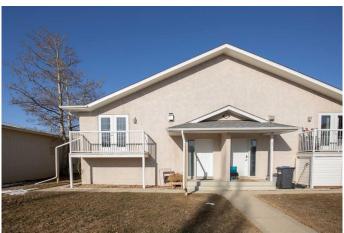

# \$209,900 - 2, 4622 44 Street, Sylvan Lake

MLS® #A2208952

### \$209,900

2 Bedroom, 2.00 Bathroom, 999 sqft Residential on 0.00 Acres

Palo, Sylvan Lake, Alberta

This home offers a great open concept layout on the main floor with the kitchen, dining, living room, and 2-piece bathroom. The kitchen has a decent size island with a sink, there is a gas fireplace in the living room and a patio door with access to the deck. The basement has the primary & second bedroom, there is a 4-piece bathroom and laundry as well. The home has a in-floor heating system as well as an HRV. Centrally located in the town of Sylvan Lake, it is only a short walk to shopping, parks, schools, and the beach. Close to all amenities with easy highway access for any commuting!

#### **Exterior**

Balcony Exterior Features

Back Lane, Landscaped Lot Description

Roof Asphalt Shingle

Stucco, Wood Frame Construction

Foundation **Poured Concrete** 