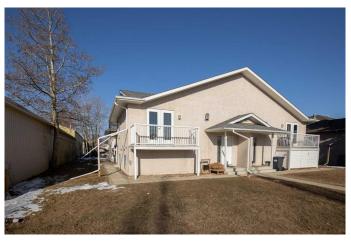

# \$209,900 - 2, 4622 44 Street, Sylvan Lake

MLS® #A2208952

### \$209,900

2 Bedroom, 2.00 Bathroom, 999 sqft Residential on 0.00 Acres

Palo, Sylvan Lake, Alberta

This home offers a great open concept layout on the main floor with the kitchen, dining, living room, and 2-piece bathroom. The kitchen has a decent size island with a sink, there is a gas fireplace in the living room and a patio door with access to the deck. The basement has the primary & second bedroom, there is a 4-piece bathroom and laundry as well. The home has a in-floor heating system as well as an HRV. Centrally located in the town of Sylvan Lake, it is only a short walk to shopping, parks, schools, and the beach. Close to all amenities with easy highway access for any commuting!

#### **Exterior**

Balcony Exterior Features

Back Lane, Landscaped Lot Description

Roof Asphalt Shingle

Stucco, Wood Frame Construction

Foundation **Poured Concrete** 