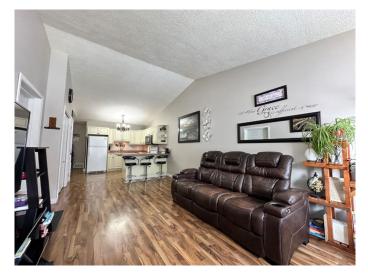

The main floor boasts vaulted ceilings, creating an airy and spacious atmosphere in the bright living and dining areas. The functional U-shaped kitchen is equipped with off-white cabinetry, a convenient breakfast bar, and plenty of counter space, making meal preparation a breeze. Additionally, the main floor includes a 4-piece bathroom, and direct access to the single attached garage, enhancing everyday convenience.

The fully developed basement extends your living space with an additional bedroom, a 3-piece ensuite, and a large family room featuring a cozy gas fireplace – perfect for relaxing or entertaining.

This home is offered with all appliances included, along with central air conditioning, ensuring year-round comfort. Reasonable condo fees cover a portion of the town utilities, providing peace of mind and ease of living. Recent updates include new deck (2024). Ideally located near shopping, a playground, and scenic walking trails, this property presents an excellent opportunity for a starter