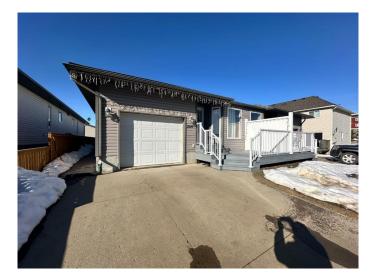

#### \$219,900

3 Bedroom, 2.00 Bathroom, 771 sqft Residential on 0.00 Acres

Wainwright, Wainwright, Alberta

Welcome to this meticulously maintained condo-style home, offering a low-maintenance lifestyle without compromising on comfort. This charming property features 3 well-sized bedrooms, with 2 located on the upper level and 1 on the lower level, ensuring ample space for family or guests.

The main floor boasts vaulted ceilings, creating an airy and spacious atmosphere in the bright living and dining areas. The functional U-shaped kitchen is equipped with off-white cabinetry, a convenient breakfast bar, and plenty of counter space, making meal preparation a breeze. Additionally, the main floor includes a 4-piece bathroom, and direct access to the single attached garage, enhancing everyday convenience.

The fully developed basement extends your living space with an additional bedroom, a 3-piece ensuite, and a large family room featuring a cozy gas fireplace – perfect for relaxing or entertaining.

This home is offered with all appliances included, along with central air conditioning, ensuring year-round comfort. Reasonable condo fees cover a portion of the town utilities, providing peace of mind and ease of living. Recent updates include new deck (2024). Ideally located near shopping, a playground, and scenic walking trails, this property presents an excellent opportunity for a starter