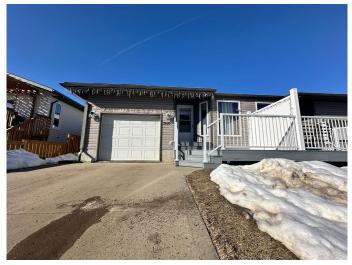

#### \$219,900

3 Bedroom, 2.00 Bathroom, 771 sqft Residential on 0.00 Acres

Wainwright, Wainwright, Alberta

Welcome to this meticulously maintained condo-style home, offering a low-maintenance lifestyle without compromising on comfort. This charming property features 3 well-sized bedrooms, with 2 located on the upper level and 1 on the lower level, ensuring ample space for family or guests.

The main floor boasts vaulted ceilings, creating an airy and spacious atmosphere in the bright living and dining areas. The functional U-shaped kitchen is equipped with off-white cabinetry, a convenient breakfast bar, and plenty of counter space, making meal preparation a breeze. Additionally, the main floor includes a 4-piece bathroom, and direct access to the single attached garage, enhancing everyday convenience.

The fully developed basement extends your living space with an additional bedroom, a 3-piece ensuite, and a large family room featuring a cozy gas fireplace – perfect for relaxing or entertaining.

This home is offered with all appliances included, along with central air conditioning, ensuring year-round comfort. Reasonable condo fees cover a portion of the town utilities, providing peace of mind and ease of living. Recent updates include new deck (2024). Ideally located near shopping, a playground, and scenic walking trails, this property presents an excellent opportunity for a starter