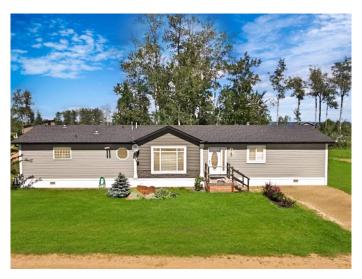

## \$429,900

4 Bedroom, 2.00 Bathroom, 1,672 sqft Residential on 0.19 Acres

NONE, Joussard, Alberta

Discover an air-conditioned 1672 sq ft modular home in the desirable Red Sky community of Joussard! The thoughtfully designed layout features a private primary suite with a 4-piece bathroom on one side, separate from the 3 additional bedrooms and full bathroom on the other â€" ideal for guest privacy. Entertain effortlessly in the open kitchen, complete with granite countertops and a large island featuring a built-in wine cooler. The primary bedroom provides direct access via garden doors to the full-length deck, where you can enjoy a relaxing hot tub. Located in the family-oriented Red Sky lakefront community, this property offers year-round or seasonal living and the convenience of municipal water and sewer. Schedule your personalized viewing today by calling, texting, or emailing!

#### **Essential Information**

MLS® # A2208684 Price \$429,900

Bedrooms 4
Bathrooms 2.00

Full Baths 2

Square Footage 1,672 Acres 0.19 Year Built 2016

Type Residential

Sub-Type Detached

Style Modular Home

#### **Exterior**

Exterior Features None

Lot Description Corner Lot, Lawn

Roof Asphalt Shingle

Construction Vinyl Siding

Foundation Piling(s)