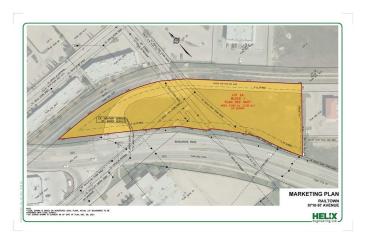

#### \$149,000

0 Bedroom, 0.00 Bathroom, Land on 2.38 Acres

Central Business District., Grande Prairie, Alberta

2.38 acres zoned Commercial use, conveniently located in the heart of the City, in the very popular Junction Point Village. Close to the Royal Bank and just off Resources Road, these lots are the perfect location for Commercial / Retail condos or a great area to start up or re-locate your business! Can build to suit!!!

## **Community Information**

Address 9710 97 Avenue

Subdivision Central Business District.

City Grande Prairie
County Grande Prairie

Province Alberta
Postal Code T8V 8H5

### **Additional Information**

Date Listed April 3rd, 2025

Days on Market 130 Zoning CA