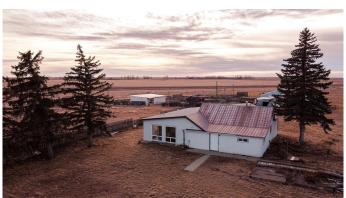

### \$1,699,900

4 Bedroom, 2.00 Bathroom, 1,930 sqft Residential on 73.60 Acres

NONE, Rural Newell, County of, Alberta

ALL OFFERS WILL BE CONSIDERED!! **INVESTORS & BUSINESS OWNERS!** Are you looking for a piece of land with exposure to the TransCanada Highway and possible rail access? This 73.6 acre parcel includes 70 acres of irrigation licenses (Eastern Irrigation District) along with a 1930 sf home and a number of farm buildings. The home has been recently updated. The outbuildings include shelters with automatic waterer. Electrical service includes 220 volt at the house and three phase near the irrigation dugout. The current owner rents a propane tank for gas service although there is a natural gas line running along highway 1. Newell County municipal water service has been applied for.

#### **Exterior**

Exterior Features None

Lot Description Farm, Few Trees, Low Maintenance Landscape, Pasture, See Remarks,

Yard Lights

Roof Metal

Construction Metal Siding, Wood Frame

Foundation See Remarks