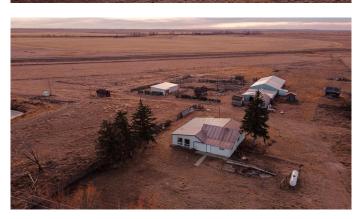

### \$1,699,900

4 Bedroom, 2.00 Bathroom, 1,930 sqft Residential on 73.60 Acres

NONE, Rural Newell, County of, Alberta

ALL OFFERS WILL BE CONSIDERED!! **INVESTORS & BUSINESS OWNERS!** Are you looking for a piece of land with exposure to the TransCanada Highway and possible rail access? This 73.6 acre parcel includes 70 acres of irrigation licenses (Eastern Irrigation District) along with a 1930 sf home and a number of farm buildings. The home has been recently updated. The outbuildings include shelters with automatic waterer. Electrical service includes 220 volt at the house and three phase near the irrigation dugout. The current owner rents a propane tank for gas service although there is a natural gas line running along highway 1. Newell County municipal water service has been applied for.

#### **Exterior**

Exterior Features None

Lot Description Farm, Few Trees, Low Maintenance Landscape, Pasture, See Remarks,

Yard Lights

Roof Metal

Construction Metal Siding, Wood Frame

Foundation See Remarks