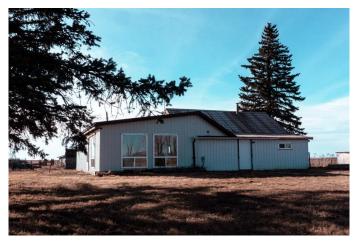

### \$1,699,900

4 Bedroom, 2.00 Bathroom, 1,930 sqft Residential on 73.60 Acres

NONE, Rural Newell, County of, Alberta

ALL OFFERS WILL BE CONSIDERED!! **INVESTORS & BUSINESS OWNERS!** Are you looking for a piece of land with exposure to the TransCanada Highway and possible rail access? This 73.6 acre parcel includes 70 acres of irrigation licenses (Eastern Irrigation District) along with a 1930 sf home and a number of farm buildings. The home has been recently updated. The outbuildings include shelters with automatic waterer. Electrical service includes 220 volt at the house and three phase near the irrigation dugout. The current owner rents a propane tank for gas service although there is a natural gas line running along highway 1. Newell County municipal water service has been applied for.

#### **Essential Information**

MLS® # A2208458 Price \$1,699,900

Bedrooms 4

Bathrooms 2.00

Full Baths 2

Square Footage 1,930

Acres 73.60

Year Built 1970

#### **Exterior**

Exterior Features None

Lot Description Farm, Few Trees, Low Maintenance Landscape, Pasture, See Remarks,

Yard Lights

Roof Metal

Construction Metal Siding, Wood Frame

Foundation See Remarks