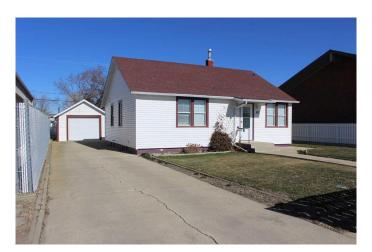

## \$265,000

3 Bedroom, 1.00 Bathroom, 1,140 sqft Residential on 0.13 Acres

NONE, Picture Butte, Alberta

Amazing opportunity awaits you with this 1140 sq ft 3 bedroom bungalow situated in the heart of the downtown core on main street in Picture Butte. At first glance, the home has the look and charm of something out of a storybook, and it still retains much of that nostalgic feel. There is a extra long concrete driveway that provides ample off-street parking, leading to the 14' x 20' detached garage. Upgrades include furnace, sump pump, electrical, some windows, and newer shingles. Basement bedroom window is not egress compliant. Please note\*\*\* This property is zoned C1 (Retail Commercial) which will likely pose challenges with traditional residential financing. Prime location for a new home based business, or renovate to suit your retail or commercial aspirations!