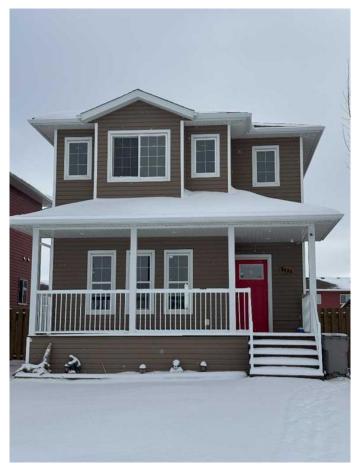

# \$2,800 - 9425 88a Street, Grande Prairie

MLS® #A2207671

## \$2,800

0 Bedroom, 0.00 Bathroom, 1,354 sqft Rental on 0.00 Acres

Cobblestone., Grande Prairie, Alberta

Fully developed 4 bedroom 3.5 bathroom available immediately! Main floor is living kitchen and dining area with 1/2 bath. Upper level is 3 bedrooms and bathroom. Master bedroom has a ensuite and walkin closet. Basement features living are 1 bedroom bathroom and laundry room. Yard is fully landscaped and fenced. Extra large shed with small overhead door - great for storing quads and bikes! Damage deposit one months rent.

## **Community Information**

Address 9425 88a Street
Subdivision Cobblestone.
City Grande Prairie
County Grande Prairie

Province Alberta
Postal Code T8X 0H2