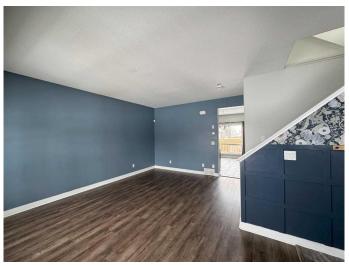

## \$2,800

0 Bedroom, 0.00 Bathroom, 1,354 sqft Rental on 0.00 Acres

Cobblestone., Grande Prairie, Alberta

Fully developed 4 bedroom 3.5 bathroom available immediately! Main floor is living kitchen and dining area with 1/2 bath. Upper level is 3 bedrooms and bathroom. Master bedroom has a ensuite and walkin closet. Basement features living are 1 bedroom bathroom and laundry room. Yard is fully landscaped and fenced. Extra large shed with small overhead door - great for storing quads and bikes! Damage deposit one months rent.

# Interior

Appliances Dishwasher, Refrigerator, Stove(s)

Has Basement Yes

Basement Finished, Full