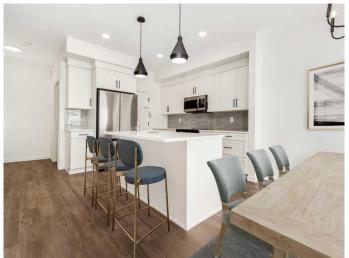

### Interior

Interior Features Kitchen Island, Pantry, Quartz Counters, Walk-In Closet(s)

Appliances Dishwasher, Electric Range, Microwave Hood Fan, Refrigerator

Heating Forced Air

Cooling None

Has Basement Yes