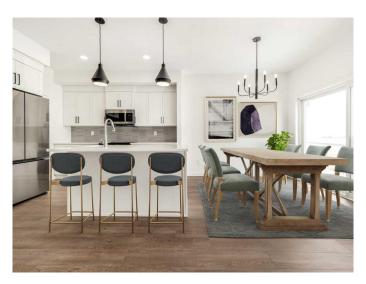

## \$469,900

3 Bedroom, 3.00 Bathroom, 1,307 sqft Residential on 0.08 Acres

Copperwood, Lethbridge, Alberta

The popular "Grayson" model by Avonlea Homes. This home is close to School, Park and Play Ground. Check out these great new elevations. Nice and open floor plan on the main floor, 9' Flat Painted ceilings, large windows for that extra sunlight. Great corner pantry in the kitchen for storage. Upstairs there are 3 nice bedrooms, full bath, convenience of laundry, master bedroom with walk in closet and ensuite with 5' shower. The Basement is undeveloped but set up for family room, 4th bedroom and another full bath. Close to school, park and Playground. Home is virtually staged. New Home Warranty

### Interior

Interior Features Kitchen Island, Pantry, Quartz Counters, Walk-In Closet(s)

Appliances Dishwasher, Electric Range, Microwave Hood Fan, Refrigerator

Heating Forced Air

Cooling None

Has Basement Yes