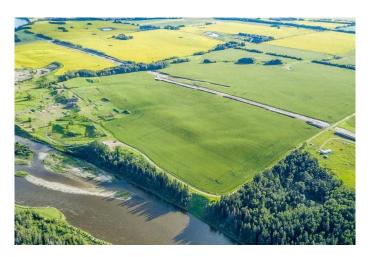

## \$1,340,000

0 Bedroom, 0.00 Bathroom, Agri-Business on 105.10 Acres

NONE, Rural Red Deer County, Alberta

Up for offer is this picturesque 105.7-acre parcel nestled on the banks of the Red Deer River. This land is located only a few minutes west of the city. The location of the Land is very Private with no Through Roads. This land is being currently farmed for cereal crops. Beside the River is an old gravel claim. This land was tested a few years ago for sand and gravel. The sand on this land is of high quality and could be used for many different applications. This would make for a perfect place to build your dream home, overlooking the River, a private beach area, and a great place to launch your riverboat. The land slopes from the top West boundaries down towards the eastern portion which is at the River. to genuinely appreciate this parcel of land it must be viewed