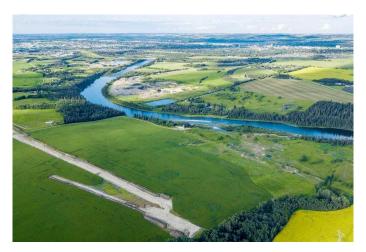

## \$1,340,000

0 Bedroom, 0.00 Bathroom, Agri-Business on 105.10 Acres

NONE, Rural Red Deer County, Alberta

Up for offer is this picturesque 105.7-acre parcel nestled on the banks of the Red Deer River. This land is located only a few minutes west of the city. The location of the Land is very Private with no Through Roads. This land is being currently farmed for cereal crops. Beside the River is an old gravel claim. This land was tested a few years ago for sand and gravel. The sand on this land is of high quality and could be used for many different applications. This would make for a perfect place to build your dream home, overlooking the River, a private beach area, and a great place to launch your riverboat. The land slopes from the top West boundaries down towards the eastern portion which is at the River. to genuinely appreciate this parcel of land it must be viewed