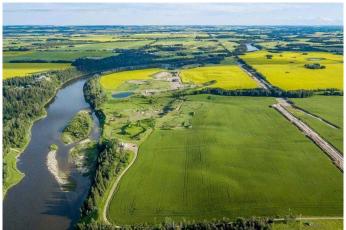

## \$1,340,000

0 Bedroom, 0.00 Bathroom, Agri-Business on 105.10 Acres

NONE, Rural Red Deer County, Alberta

Up for offer is this picturesque 105.7-acre parcel nestled on the banks of the Red Deer River. This land is located only a few minutes west of the city. The location of the Land is very Private with no Through Roads. This land is being currently farmed for cereal crops. Beside the River is an old gravel claim. This land was tested a few years ago for sand and gravel. The sand on this land is of high quality and could be used for many different applications. This would make for a perfect place to build your dream home, overlooking the River, a private beach area, and a great place to launch your riverboat. The land slopes from the top West boundaries down towards the eastern portion which is at the River. to genuinely appreciate this parcel of land it must be viewed