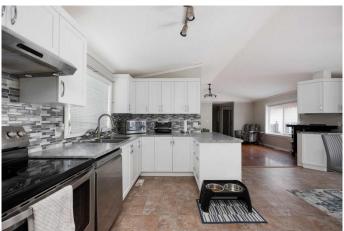

## \$309,000

3 Bedroom, 2.00 Bathroom, 1,522 sqft Residential on 0.10 Acres

Timberlea, Fort McMurray, Alberta

Welcome to 401 Mckinlay Cr. You will be pleasantly surprised when you see the nice finishings the owners have put into this modular home located in Timberlea. Offering just over 1500 sq feet of living space and backing onto greenspace, this 2003 Winalta is perfect for the growing family. Let's start with the kitchen that has had 25k in renovations. The dining area as well as the kitchen has loads of cupboards and counter space, complimented by a beautiful backsplash and stainless steal appliances. If you love to cook, you will enjoy all the counter space and especially the corner pantry for all your baking supplies and smaller appliances.. Another feature is the modern colors and laminate flooring. No more fussing with carpet. The spacious foyer leads into a massive living room that easily fits a sectional. . The master bedroom is spacious with an ensuite (corner jetted jacuzzi + separate shower) and walk-in closet. There are 2 more decent size bedrooms, a 4 piece bath that can be shared between the 2 bedrooms. Need extra storage? No problem as there is a 4'.9―x8'10― storage room and a laundry/boot room that provides additional storage. The garage can be used to park your car or it would make a great man cave, it has 220 wiring and is drywalled. The yard is great for your outdoor summer fun with a fully fenced and landscaped yard. With SW exposure the sun beams through the dining room french doors that lead to your massive 2

#### Interior

Interior Features Kitchen Island, Laminate Counters, See Remarks

Appliances Central Air Conditioner, Dishwasher, Electric Stove, Refrigerator,

Washer/Dryer

Heating Forced Air Cooling Central Air