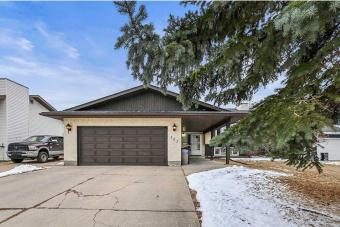

### \$399,900

4 Bedroom, 3.00 Bathroom, 1,242 sqft Residential on 0.17 Acres

Morrisroe Extension, Red Deer, Alberta

Welcome to this 4 bdrm, 3 bath bi-level that backs onto a green space! This home is carpet free, has high ceilings plus has a seperate entrance to the lower level. This home also boasts one year old shingles, new flooring in the lower level, newer windows, a covered deck, lots of storage and so much more! Enjoy the wonderful community of Morrisroe and its distance to many amenities!

# **Community Information**

| Address     | 127 Metcalf Avenue  |
|-------------|---------------------|
| Subdivision | Morrisroe Extension |
| City        | Red Deer            |

| County            | Red Deer                                                                                                                  |  |
|-------------------|---------------------------------------------------------------------------------------------------------------------------|--|
| Province          | Alberta                                                                                                                   |  |
| Postal Code       | T4R 1T9                                                                                                                   |  |
| Amenities         |                                                                                                                           |  |
| Parking Spaces    | 2                                                                                                                         |  |
| Parking           | Double Garage Attached                                                                                                    |  |
| # of Garages      | 2                                                                                                                         |  |
| Interior          |                                                                                                                           |  |
| Interior Features | Central Vacuum, High Ceilings, Open Floorplan, Storage, Vinyl Windows                                                     |  |
| Appliances        | Dishwasher, Electric Stove, Refrigerator, Washer/Dryer, Window Coverings                                                  |  |
| Heating           | Forced Air                                                                                                                |  |
| Cooling           | None                                                                                                                      |  |
| Has Basement      | Yes                                                                                                                       |  |
| Basement          | Finished, Full                                                                                                            |  |
| Exterior          |                                                                                                                           |  |
| Exterior Features | Private Entrance                                                                                                          |  |
| Lot Description   | Backs on to Park/Green Space, City Lot, Front Yard, Interior Lot, Landscaped, Lawn, No Neighbours Behind, Rectangular Lot |  |
| Roof              | Asphalt Shingle                                                                                                           |  |
| Construction      | Stucco, Wood Frame                                                                                                        |  |
| Foundation        | Wood                                                                                                                      |  |
|                   |                                                                                                                           |  |