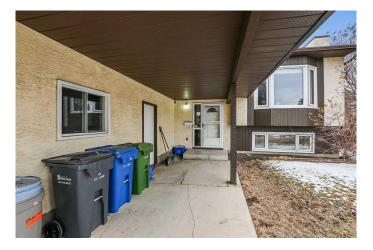

### \$399,900

4 Bedroom, 3.00 Bathroom, 1,242 sqft Residential on 0.17 Acres

Morrisroe Extension, Red Deer, Alberta

Welcome to this 4 bdrm, 3 bath bi-level that backs onto a green space! This home is carpet free, has high ceilings plus has a seperate entrance to the lower level. This home also boasts one year old shingles, new flooring in the lower level, newer windows, a covered deck, lots of storage and so much more! Enjoy the wonderful community of Morrisroe and its distance to many amenities!

# **Community Information**

| Address     | 127 Metcalf Avenue  |
|-------------|---------------------|
| Subdivision | Morrisroe Extension |
| City        | Red Deer            |

| County            | Red Deer                                                                                                                  |  |
|-------------------|---------------------------------------------------------------------------------------------------------------------------|--|
| Province          | Alberta                                                                                                                   |  |
| Postal Code       | T4R 1T9                                                                                                                   |  |
| Amenities         |                                                                                                                           |  |
| Parking Spaces    | 2                                                                                                                         |  |
| Parking           | Double Garage Attached                                                                                                    |  |
| # of Garages      | 2                                                                                                                         |  |
| Interior          |                                                                                                                           |  |
| Interior Features | Central Vacuum, High Ceilings, Open Floorplan, Storage, Vinyl Windows                                                     |  |
| Appliances        | Dishwasher, Electric Stove, Refrigerator, Washer/Dryer, Window Coverings                                                  |  |
| Heating           | Forced Air                                                                                                                |  |
| Cooling           | None                                                                                                                      |  |
| Has Basement      | Yes                                                                                                                       |  |
| Basement          | Finished, Full                                                                                                            |  |
| Exterior          |                                                                                                                           |  |
| Exterior Features | Private Entrance                                                                                                          |  |
| Lot Description   | Backs on to Park/Green Space, City Lot, Front Yard, Interior Lot, Landscaped, Lawn, No Neighbours Behind, Rectangular Lot |  |
| Roof              | Asphalt Shingle                                                                                                           |  |
| Construction      | Stucco, Wood Frame                                                                                                        |  |
| Foundation        | Wood                                                                                                                      |  |
|                   |                                                                                                                           |  |