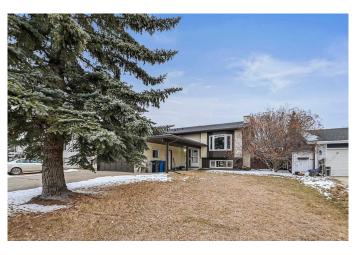

### \$399,900

4 Bedroom, 3.00 Bathroom, 1,242 sqft Residential on 0.17 Acres

Morrisroe Extension, Red Deer, Alberta

Welcome to this 4 bdrm, 3 bath bi-level that backs onto a green space! This home is carpet free, has high ceilings plus has a seperate entrance to the lower level. This home also boasts one year old shingles, new flooring in the lower level, newer windows, a covered deck, lots of storage and so much more! Enjoy the wonderful community of Morrisroe and its distance to many amenities!

# **Community Information**

| Address     | 127 Metcalf Avenue  |
|-------------|---------------------|
| Subdivision | Morrisroe Extension |
| City        | Red Deer            |

| County            | Red Deer                                                                                                                  |  |
|-------------------|---------------------------------------------------------------------------------------------------------------------------|--|
| Province          | Alberta                                                                                                                   |  |
| Postal Code       | T4R 1T9                                                                                                                   |  |
| Amenities         |                                                                                                                           |  |
| Parking Spaces    | 2                                                                                                                         |  |
| Parking           | Double Garage Attached                                                                                                    |  |
| # of Garages      | 2                                                                                                                         |  |
| Interior          |                                                                                                                           |  |
| Interior Features | Central Vacuum, High Ceilings, Open Floorplan, Storage, Vinyl Windows                                                     |  |
| Appliances        | Dishwasher, Electric Stove, Refrigerator, Washer/Dryer, Window Coverings                                                  |  |
| Heating           | Forced Air                                                                                                                |  |
| Cooling           | None                                                                                                                      |  |
| Has Basement      | Yes                                                                                                                       |  |
| Basement          | Finished, Full                                                                                                            |  |
| Exterior          |                                                                                                                           |  |
| Exterior Features | Private Entrance                                                                                                          |  |
| Lot Description   | Backs on to Park/Green Space, City Lot, Front Yard, Interior Lot, Landscaped, Lawn, No Neighbours Behind, Rectangular Lot |  |
| Roof              | Asphalt Shingle                                                                                                           |  |
| Construction      | Stucco, Wood Frame                                                                                                        |  |
| Foundation        | Wood                                                                                                                      |  |
|                   |                                                                                                                           |  |