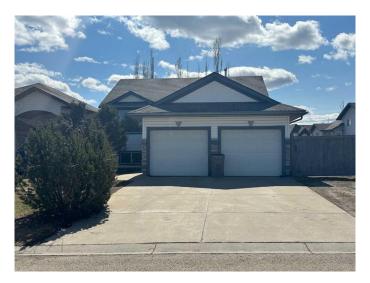

# \$409,900

3 Bedroom, 3.00 Bathroom, 1,108 sqft Residential on 0.12 Acres

Pinnacle Ridge., Grande Prairie, Alberta

Beautiful, well cared for 1,108 square foot bi level in Pinnacle Ridge. RV Parking. Easement with a nice walking trail on one side of home. Fenced yard with trees along back for privacy, a huge deck for those summer time barbeques an a nice shed for storage. This home is fully developed. The Seller moved out and then had the entire main floor freshly painted throughout and the carpets steam cleaned. Home shows very well. 3 Bedrooms on the main. Primary bedroom features a walk-in closet and a 3 piece ensuite. Large kitchen with lots of cupboards. Access through patio doors to deck. The basement has a large bedroom, a 3 piece bathroom, a huge family room and a laundry / utility room. The garage is finished and heated and has a small mezzanine type storage area. Vacant and ready for it's next owner!!

#### **Amenities**

Parking Spaces 5

Parking Double Garage Attached, RV Access/Parking

# of Garages 2