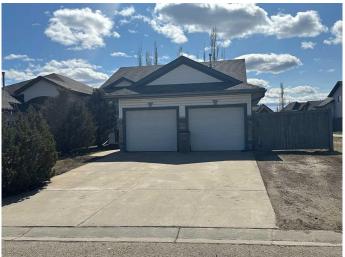

# \$409,900

3 Bedroom, 3.00 Bathroom, 1,108 sqft Residential on 0.12 Acres

Pinnacle Ridge., Grande Prairie, Alberta

Beautiful, well cared for 1,108 square foot bi level in Pinnacle Ridge. RV Parking. Easement with a nice walking trail on one side of home. Fenced yard with trees along back for privacy, a huge deck for those summer time barbeques an a nice shed for storage. This home is fully developed. The Seller moved out and then had the entire main floor freshly painted throughout and the carpets steam cleaned. Home shows very well. 3 Bedrooms on the main. Primary bedroom features a walk-in closet and a 3 piece ensuite. Large kitchen with lots of cupboards. Access through patio doors to deck. The basement has a large bedroom, a 3 piece bathroom, a huge family room and a laundry / utility room. The garage is finished and heated and has a small mezzanine type storage area. Vacant and ready for it's next owner!!

#### **Amenities**

Parking Spaces 5

Parking Double Garage Attached, RV Access/Parking

# of Garages 2