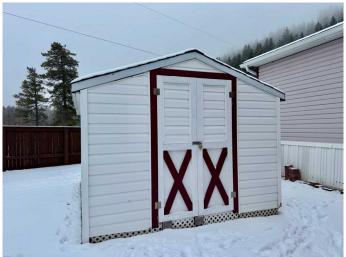

## \$210,000

3 Bedroom, 2.00 Bathroom, 1,406 sqft Mobile on 0.00 Acres

NONE, Hillcrest, Alberta

Enjoy the ease of low maintanence living in this immaculate, very well maintained modular home in Monte Vista Mobioe Home Park located in scenic quiet town of Hillcrest, in the Crowsnest Pass. One of the nicest mobile home parks in Southern Alberta. Beautiful mountain views right out of your door step. This home feaatures a large primary bedroom with a huge 4 pc. ensuite, including separate shower and a jetted tub. Open plan livingroom and kitchen. large pantry, back porch/laund area. Additional two bedroom and anotther 4 pc. bath. Updated shingles, flooring, HW tank and paint. Air conditioning installed in 2023. It has an enclosed deck and a handy garden shed for all your gear. This home is situated on a larger than usual lot, back yard facing field. This home is a pleasure to show.

## Interior

Appliances Central Air Conditioner, Dryer, Microwave Hood Fan, Refrigerator,

Stove(s), Washer, Window Coverings

Heating Forced Air, Natural Gas

Cooling Central Air