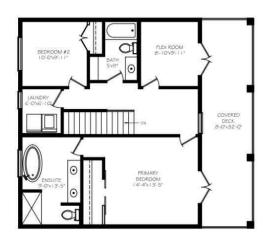

Inside, you'll find thoughtfully designed spaces where modern elegance meets cozy comfort, ideal for family moments, celebrations with friends, or simply unwinding after a busy day. Natural sunlight will stream through your open-concept home, creating a warm, inviting atmosphere you'll love coming home to.

#### Interior

Interior Features No Smoking Home, Open Floorplan, See Remarks, Walk-In Closet(s)

Appliances Dishwasher, Refrigerator, Microwave, Range, See Remarks,

Washer/Dryer

Heating Forced Air, Natural Gas

Cooling None
Fireplace Yes
# of Fireplaces 1

Fireplaces Electric, Gas, Living Room

Has Basement Yes

Basement Full, Unfinished