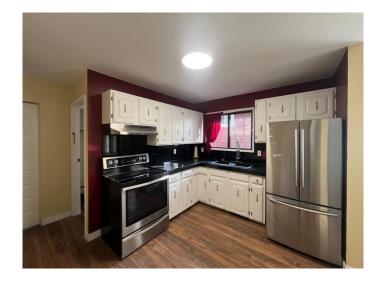

# \$345,000

4 Bedroom, 2.00 Bathroom, 998 sqft Residential on 0.17 Acres

Newcastle, Drumheller, Alberta

Ready a quick possession. Family Home This 3+1 bed family home is move in ready, nothing to do but unpack your boxes. Some features include a heated, double, detached garage, large fully fenced back yard, wired & plumbed for a kitchenette in the basement, & open floor plan.Loads of upgrades including furnace, hot water tank, new roof, paint & flooring, you have to see this place to appreciate it so call today.

# Interior

Interior Features No Smoking Home
Appliances Refrigerator, Stove(s)
Heating Forced Air, Natural Gas

Cooling None
Has Basement Yes

Basement Finished, Full