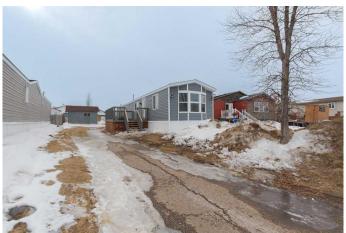

# \$179,000

3 Bedroom, 1.00 Bathroom, 941 sqft Residential on 0.13 Acres

Timberlea, Fort McMurray, Alberta

Introducing 228 Cokerill Crescent, a fully renovated treasure in the heart of Timberlea, that has a NEW economic life of 40 YEARS and is perfect for first-time buyers seeking unbeatable value and affordability! This move-in-ready detached home has been transformed inside and out, with a laundry list of updates. Every detail has been meticulously updated: fresh siding, new doors, new shingles, new windows, fully drywalled interiors with new insulation, and pristine new ceilings throughout. The cohesive luxury vinyl plank flooring ties it all together, creating a light, airy vibe that feels both modern and welcoming!

The heart of this home is its stunning new kitchen, featuring crisp white cabinetry, a sleek new island, a stylish backsplash, and gleaming stainless steel appliancesâ€"a dream setup for cooking and entertaining. The spacious front living room bathes in natural light thanks to large, bright windows. Down the hall offers three cozy bedrooms and a beautifully updated four-piece bathroom with a floating vanity and full tub. Step outside to a generous, partially fenced yard complete with a oversized deck for summer relaxation, plus a handy storage shed and ample parking for your vehicles/motorized toys.