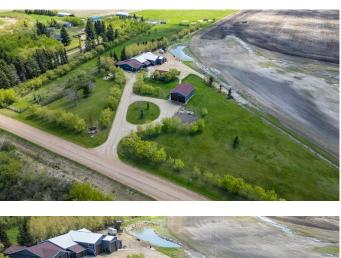

## \$868,000

4 Bedroom, 2.00 Bathroom, 3,356 sqft Residential on 3.00 Acres

NONE, Rural Camrose County, Alberta

Wait! What?! This place is amazing ! Take a minute and have a look at this custom home on 3 acres just 15 minutes from Camrose. This home offer 4 generous sized bedrooms, huge living room with fireplace and a spacious kitchen with fireplace too. You will be amazed at the open floor plan with room for the entire family. This property offers several shop options for the hobbyist as well as plenty of room for the toys. 16X30 Attached Garage, 26X28 Attached Shop, 24X28 Detached Garage and 28X40 Detached Shop offer plenty of opportunity for hobbies and equipment. This property is nicely landscaped and accessible on a well maintained driveway. This is One Of A Kind !

| Status                                                                     | Active                                                                                                                                |
|----------------------------------------------------------------------------|---------------------------------------------------------------------------------------------------------------------------------------|
| Community Information                                                      |                                                                                                                                       |
| Address<br>Subdivision<br>City<br>County<br>Province<br>Postal Code        | 21045 480 Township<br>NONE<br>Rural Camrose County<br>Camrose County<br>Alberta<br>TOB 0G0                                            |
| Amenities                                                                  |                                                                                                                                       |
| Parking Spaces<br>Parking<br># of Garages                                  | 8<br>Additional Parking, Covered, Double Garage Attached, Double Garage<br>Detached, Driveway, Insulated, Single Garage Attached<br>8 |
| Interior                                                                   |                                                                                                                                       |
| Interior Features                                                          | Central Vacuum, French Door, Granite Counters, Kitchen Island, Vinyl<br>Windows, Walk-In Closet(s)                                    |
| Appliances<br>Heating<br>Cooling                                           | Dishwasher, Freezer, Refrigerator, Stove(s), Washer/Dryer<br>High Efficiency, In Floor, Fireplace(s)<br>None                          |
| Fireplace # of Fireplaces                                                  | Yes<br>2                                                                                                                              |
| Fireplaces                                                                 | Double Sided, Gas, Glass Doors, Kitchen, Living Room, Mantle, Masonry, Wood Burning                                                   |
| Basement                                                                   | None                                                                                                                                  |
| Exterior                                                                   |                                                                                                                                       |
| Exterior Features<br>Lot Description<br>Roof<br>Construction<br>Foundation | Garden, Private Yard<br>Few Trees, Front Yard, Garden<br>Asphalt Shingle<br>Wood Frame<br>Slab                                        |
| Additional Information                                                     |                                                                                                                                       |
| Date Listed<br>Days on Market                                              | March 31st, 2025<br>130                                                                                                               |