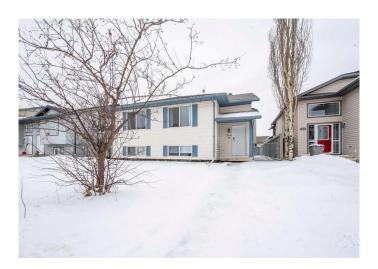

## \$279,900

4 Bedroom, 2.00 Bathroom, 794 sqft Residential on 0.07 Acres

Lakeland., Grande Prairie, Alberta

This fully developed duplex in a quiet Lakeland cul-de-sac will make a great investment property. Across the street from Maude Clifford School and a 5 minute walk from Crystal Lake park and trails. New IKO Cambridge 40-year shingles professionally installed fall 2022. Features over 1500 sq ft of developed space with 2 bedrooms up, open kitchen and living room, dining room with patio doors to deck. Basement is fully developed with 2nd bathroom, family room, laundry, 2 more bedrooms and 2nd entrance. Back driveway parking for 3 vehicles as well as street parking. This home is currently rented with a great tenant in place paying \$2260.00 per month plus all utilities with lease in place until end of January 2026 and they would be happy to renew with a new owner for an additional year.

### Interior

Interior Features Laminate Counters, Sump Pump(s), Vinyl Windows

Appliances Dishwasher, Dryer, Electric Range, Refrigerator, Washer

Heating Forced Air, Natural Gas

Cooling None
Has Basement Yes