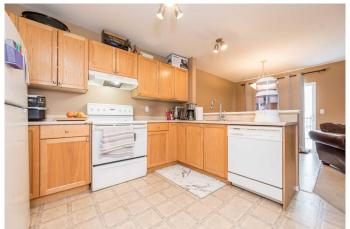

## \$279,900

4 Bedroom, 2.00 Bathroom, 794 sqft Residential on 0.07 Acres

Lakeland., Grande Prairie, Alberta

This fully developed duplex in a quiet Lakeland cul-de-sac will make a great investment property. Across the street from Maude Clifford School and a 5 minute walk from Crystal Lake park and trails. New IKO Cambridge 40-year shingles professionally installed fall 2022. Features over 1500 sq ft of developed space with 2 bedrooms up, open kitchen and living room, dining room with patio doors to deck. Basement is fully developed with 2nd bathroom, family room, laundry, 2 more bedrooms and 2nd entrance. Back driveway parking for 3 vehicles as well as street parking. This home is currently rented with a great tenant in place paying \$2260.00 per month plus all utilities with lease in place until end of January 2026 and they would be happy to renew with a new owner for an additional year.

### Interior

Interior Features Laminate Counters, Sump Pump(s), Vinyl Windows

Appliances Dishwasher, Dryer, Electric Range, Refrigerator, Washer

Heating Forced Air, Natural Gas

Cooling None
Has Basement Yes