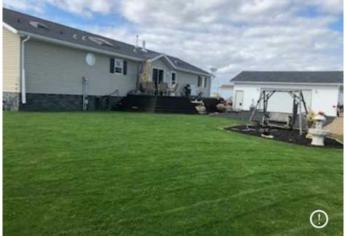

# \$367,500

3 Bedroom, 2.00 Bathroom, 1,980 sqft Residential on 0.28 Acres

NONE, Tilley, Alberta

Almost 2000 square feet of beautifully finished living space located in the quiet community of Tilley, AB, only 10 minutes to the City of Brooks. This home has a great open floor plan the allows one space to flow into the next. The kitchen boasts a flex space that would be a great home office and leads through the garden doors to the large deck that provides an extension to the indoor living space. The kitchen cupboards have been tastefully refinished with a soft antique look. There are plenty of counters, cabinets and a functional island providing the perfect food prep area for the cooking enthusiast. The kitchen is open to the bright family room allowing for great family time. the formal dining room is also open to both of these spaces and will host a large dining table, making it perfect for entertaining. The formal living is somewhat private, dividing the main living areas from the 2 bedrooms and 4 piece bath at one end of the home. The primary bedroom at the opposite end of the home is spacious enough to host a king bedroom suite and has an oversized en-suite complete with a soaker tub, separate shower, a double vanity as well as an oversized walk-in closet. The 32 x 28 detached heated garage is sure to satisfy the car enthusiast and provide extra space for hobbies. In addition to the underground sprinklers, the yard has a storage shed and additional outdoor storage under the large deck. The property has an asphalt rear parking pad and room to park the RV. The home is on a double corner lot and has an

adjoining single lot that would be considered for sale as well. Have a look at this great opportunity today and GET MOVING IN THE RIGHT DIRECTION!