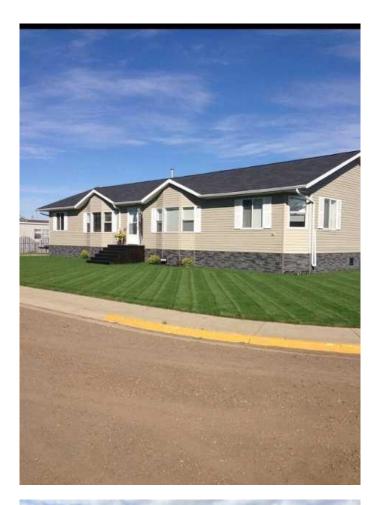

# \$367,500

3 Bedroom, 2.00 Bathroom, 1,980 sqft Residential on 0.28 Acres

NONE, Tilley, Alberta

Almost 2000 square feet of beautifully finished living space located in the quiet community of Tilley, AB, only 10 minutes to the City of Brooks. This home has a great open floor plan the allows one space to flow into the next. The kitchen boasts a flex space that would be a great home office and leads through the garden doors to the large deck that provides an extension to the indoor living space. The kitchen cupboards have been tastefully refinished with a soft antique look. There are plenty of counters, cabinets and a functional island providing the perfect food prep area for the cooking enthusiast. The kitchen is open to the bright family room allowing for great family time. the formal dining room is also open to both of these spaces and will host a large dining table, making it perfect for entertaining. The formal living is somewhat private, dividing the main living areas from the 2 bedrooms and 4 piece bath at one end of the home. The primary bedroom at the opposite end of the home is spacious enough to host a king bedroom suite and has an oversized en-suite complete with a soaker tub, separate shower, a double vanity as well as an oversized walk-in closet. The 32 x 28 detached heated garage is sure to satisfy the car enthusiast and provide extra space for hobbies. In addition to the underground sprinklers, the yard has a storage shed and additional outdoor storage under the large deck. The property has an asphalt rear parking pad and room to park the RV. The home is on a double corner lot and has an

adjoining single lot that would be considered for sale as well. Have a look at this great opportunity today and GET MOVING IN THE RIGHT DIRECTION!