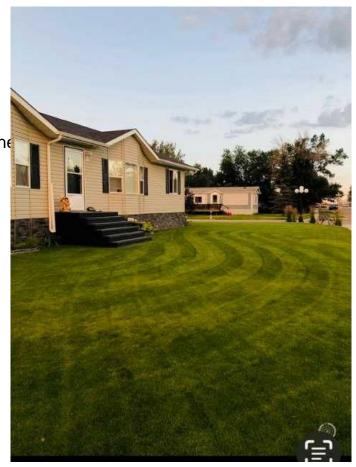

# \$367,500

3 Bedroom, 2.00 Bathroom, 1,980 sqft Residential on 0.28 Acres

NONE, Tilley, Alberta

Almost 2000 square feet of beautifully finished living space located in the quiet community of Tilley, AB, only 10 minutes to the City of Brooks. This home has a great open floor plan the allows one space to flow into the next. The kitchen boasts a flex space that would be a great home office and leads through the garden doors to the large deck that provides an extension to the indoor living space. The kitchen cupboards have been tastefully refinished with a soft antique look. There are plenty of counters, cabinets and a functional island providing the perfect food prep area for the cooking enthusiast. The kitchen is open to the bright family room allowing for great family time. the formal dining room is also open to both of these spaces and will host a large dining table, making it perfect for entertaining. The formal living is somewhat private, dividing the main living areas from the 2 bedrooms and 4 piece bath at one end of the home. The primary bedroom at the opposite end of the home is spacious enough to host a king bedroom suite and has an oversized en-suite complete with a soaker tub, separate shower, a double vanity as well as an oversized walk-in closet. The 32 x 28 detached heated garage is sure to satisfy the car enthusiast and provide extra space for hobbies. In addition to the underground sprinklers, the yard has a storage shed and additional outdoor storage under the large deck. The property has an asphalt rear parking pad and room to park the RV. The home is on a double corner lot and has an

adjoining single lot that would be considered for sale as well. Have a look at this great opportunity today and GET MOVING IN THE RIGHT DIRECTION!