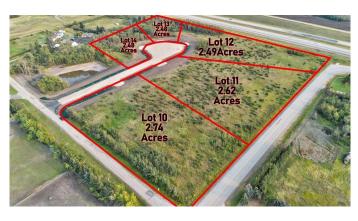

# \$229,000

0 Bedroom, 0.00 Bathroom, Land on 2.49 Acres

Richmond Hill Estates., Rural Grande Prairie No. 1, County of, Alberta

Brand new development in Richmond Hill Estates! Minutes away from Grande Prairie. This community is a sought afterlocation where families have settled for years for the convenience of location as well as the stunning views both East and West. Buy a lot,Design your Plan, Connect with a Builder and make your dreams come true. Lots range of light tree cover and partially open, developingmade easy. Need help designing, drawing, or coordinating we can help connect you to the right people. Have your agent reach out to ustoday and book your showing to explore your future yard.

#### **Essential Information**

| A2206423         |
|------------------|
| \$229,000        |
| 0.00             |
| 2.49             |
| Land             |
| Residential Land |
| Active           |
|                  |

### **Community Information**

| Address     | 13, 701413 Range Road 72              |
|-------------|---------------------------------------|
| Subdivision | Richmond Hill Estates.                |
| City        | Rural Grande Prairie No. 1, County of |