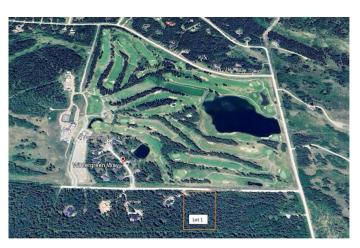

### \$565,000

0 Bedroom, 0.00 Bathroom, Land on 3.87 Acres

NONE, Rural Rocky View County, Alberta

This beautiful, treed lot overlooks the gorgeous rolling greens of Wintergreen golf course. Come build the home you've always imagined; surrounded by nature, yet only 5 minutes from charming Bragg Creek and 25 minutes from city limits. This 3.87 acre lot has it all-privacy, paved access, a drilled well, and is close to the many recreational possibilities offered by West Bragg Creek and Kananaskis. The current owners have enhanced the land, adding a driveway, improving the well, and clearing many of the trees. Custom building plans are available for purchase. Come and picture the possibilities!

| County<br>Province<br>Postal Code | Rocky View County<br>Alberta<br>T0L0K0                                                                                                                |  |
|-----------------------------------|-------------------------------------------------------------------------------------------------------------------------------------------------------|--|
| Amenities                         |                                                                                                                                                       |  |
| Utilities                         | Electricity Available, Natural Gas at Lot Line, Phone Available                                                                                       |  |
| Exterior                          |                                                                                                                                                       |  |
| Lot Description                   | Rectangular Lot, Near Golf Course, Gentle Sloping, Interior Lot, Many<br>Trees, Near Shopping Center, Other, Paved, Private, See Remarks,<br>Secluded |  |
| School Information                |                                                                                                                                                       |  |
| District                          | Rocky View School Division No. 41                                                                                                                     |  |