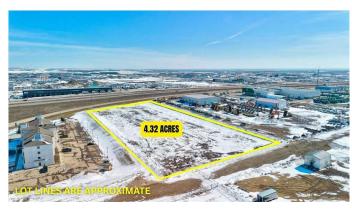

# \$1,944,000 - 15302 101 Street, Clairmont

MLS® #A2206049

\$1,944,000

0 Bedroom, 0.00 Bathroom, Land on 4.32 Acres

N/A, Clairmont, Alberta

You've heard it before, but for this property, it's worth repeating: Location, Location, Location! This vacant commercial land offers convenience with easy access off a service road and exceptional visibility from HWY 43.

Situated next to Ken-Co Equipment Ltd., and directly across from Traveland RV, this property is perfectly positioned for a wide range of commercial development opportunities. Whether you're planning to build a retail store, office space, or other type of commercial venture, this land is ready for development and set to attract attention from passersby.

## **Key Features:**

Prime location with high traffic visibility

Easy access off a service road

Vacant commercial land, ready for immediate development

## **Essential Information**

MLS® # A2206049 Price \$1,944,000

Bathrooms 0.00
Acres 4.32
Type Land

Sub-Type Commercial Land

Status Active