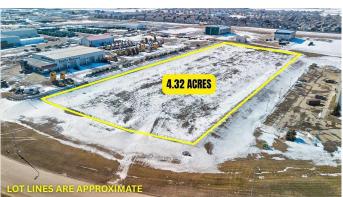

# \$1,944,000 - 15302 101 Street, Clairmont

MLS® #A2206049

\$1,944,000

0 Bedroom, 0.00 Bathroom, Land on 4.32 Acres

N/A, Clairmont, Alberta

You've heard it before, but for this property, it's worth repeating: Location, Location, Location! This vacant commercial land offers convenience with easy access off a service road and exceptional visibility from HWY 43.

Situated next to Ken-Co Equipment Ltd., and directly across from Traveland RV, this property is perfectly positioned for a wide range of commercial development opportunities. Whether you're planning to build a retail store, office space, or other type of commercial venture, this land is ready for development and set to attract attention from passersby.

## **Key Features:**

Prime location with high traffic visibility

Easy access off a service road

Vacant commercial land, ready for immediate development

## **Essential Information**

MLS® # A2206049 Price \$1,944,000

Bathrooms 0.00
Acres 4.32
Type Land

Sub-Type Commercial Land

Status Active