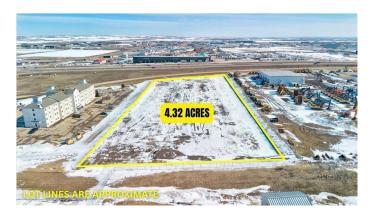

# \$1,944,000 - 15302 101 Street, Clairmont

MLS® #A2206049

\$1,944,000

0 Bedroom, 0.00 Bathroom, Land on 4.32 Acres

N/A, Clairmont, Alberta

You've heard it before, but for this property, it's worth repeating: Location, Location, Location! This vacant commercial land offers convenience with easy access off a service road and exceptional visibility from HWY 43.

Situated next to Ken-Co Equipment Ltd., and directly across from Traveland RV, this property is perfectly positioned for a wide range of commercial development opportunities. Whether you're planning to build a retail store, office space, or other type of commercial venture, this land is ready for development and set to attract attention from passersby.

## **Key Features:**

Prime location with high traffic visibility

Easy access off a service road

Vacant commercial land, ready for immediate development

## **Essential Information**

MLS® # A2206049 Price \$1,944,000

Bathrooms 0.00
Acres 4.32
Type Land

Sub-Type Commercial Land

Status Active