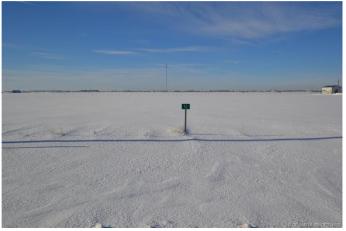

### \$155,000

0 Bedroom, 0.00 Bathroom, Land on 2.86 Acres

Goldenrod Estates, Rural Grande Prairie No. 1, County of, Alberta

Goldenrod Estates, located just minutes from town features large acreage lots with all the perks of living close to the city. This lot has East to West Exposure perfect for those that want to get the most out of their summers and sits on 2.86 acres. Minutes to work and play, while maintaining that acreage lifestyle. This subdivision is one of the only ones with a county maintained playground perfect when you have family and friends over.